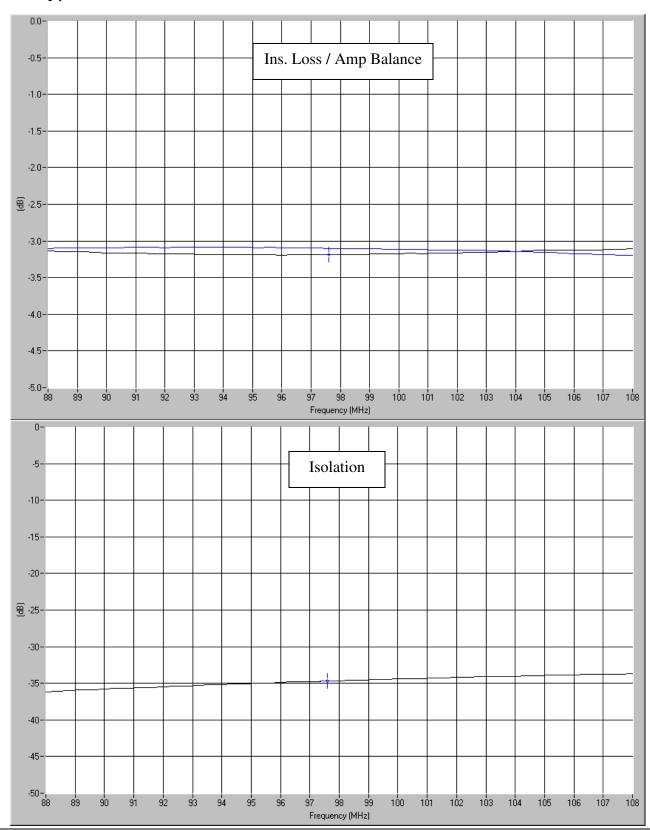

## Typical Test Data Plots

USA/Canada: (315) 432-8909 Toll Free: (800) 411-6596 Europe: +44 2392-232392