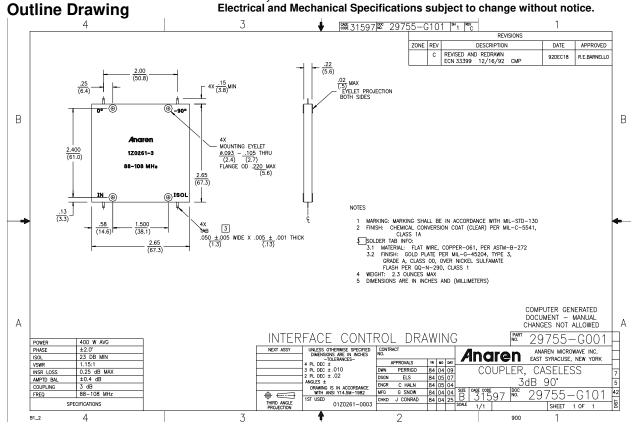

## **Features**

- 0.088 0.108 GHz
- 2 Way power Split
- Welded Tab mount
- Reliable Performance
- Handles 400 Watts
- Meets MIL-E-5400 Class 3 Requirements

**NOTES**: Anaren Power rating applies when solder tab/coupler interface has been conformally coated.