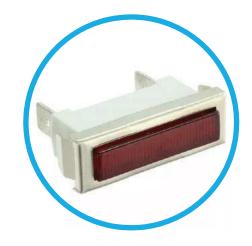

# 961 Series Rectangular Non-Relampable Snap-fit Panel Mount Indicator

### **Overview**

The 961 Series non-relampable snap mount rectangular indicator lights are designed for mounting into a 1.281" x .395" hole with panel thickness ranges from .045" to .090".