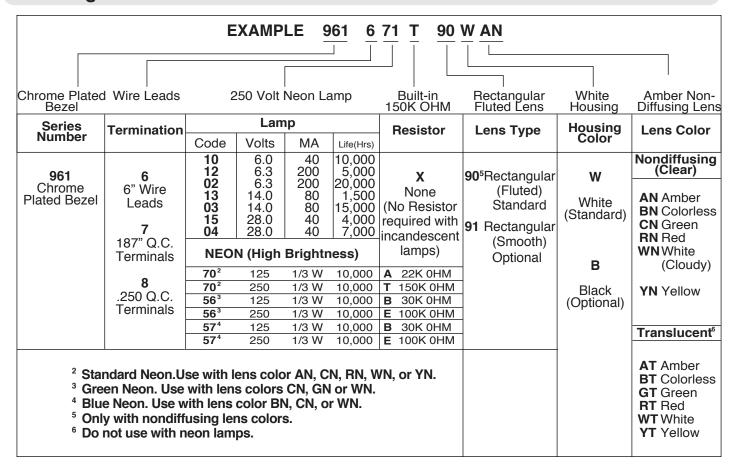

White Nylon (standard), black optional, other color available to special order.

**Bezel:** Sulfamate Nickel Plated.

**Terminations:** Wire leads: Black #18 wire gauge, PVC plastic insulated. UL-CSA rated at 105°C. 6" long. 1/2" stripped. Terminal: Brass, Tin-plated 1/4" or 3/16" quick connect.

Incandescent AC or DC Voltage options: 6 to 28 volts.

High Brightness Neon AC Voltage options: 125 to 250 volts.

**Lens:** Heat resistant, high strength polycarbonate. Fluted (standard). Smooth face available to special order.

Lens Marking: Lenses can be stamped. Contact Sales.

**Mounting:** Designed to snap securely into a 1.281" x .395" hole. Panel thickness ranges from .045" to .090"

Note: Assemblies "No-Lens" - Body Only - are not cURus

### **Dimensions**



## **Ordering Information**



# **Compliances and Approvals**