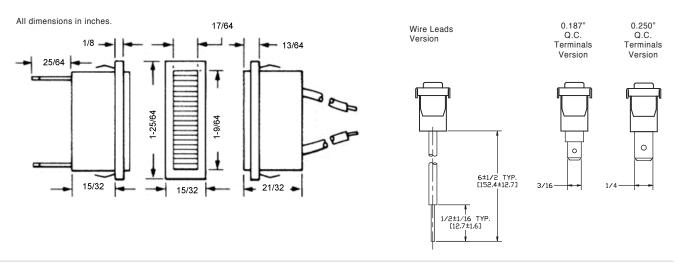

### **Dimensions**

### **Overview**

The 961 Series non-relampable snap mount rectangular indicator lights are designed for mounting into a 1.281" x .395" hole with panel thickness ranges from .045" to .090".

Lens Marking: Lenses can be stamped. Contact Sales.

**Mounting:** Designed to snap securely into a 1.281" x .395" hole. Panel thickness ranges from .045" to .090"

Note: Assemblies "No-Lens" - Body Only - are not cURus