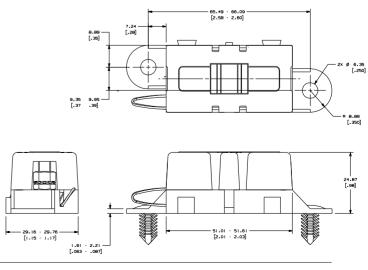

# FUSE HOLDER FOR MIDI®/BF1 STYLE FUSE







## **Description**

Use with BF1 /MIDI® fuses up to 200A. Includes protective cover. Features interconnecting pins on side of fuse block for secure multiple block configurations. Includes M5 threaded studs and hex nuts with lock washers. Fuse not included.

# **Ratings**

| Part Number | Description                              | Fuse Rating |
|-------------|------------------------------------------|-------------|
| 04980900ZXT | 330 pcs.                                 | 200 A       |
| 04980903ZXT | Holder with mounting brackets - 264 pcs. | 200 A       |

Corresponding fuses see Section "Bolt-Down Fuses."

## **Dimensions**

Dimensions in mm

#### 04980900ZXT



#### 04980903ZXT