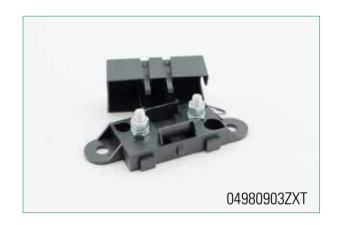

#### 04980903ZXT

## **Description**

Use with BF1 /MIDI® fuses up to 200A. Includes protective cover. Features interconnecting pins on side of fuse block for secure multiple block configurations. Includes M5 threaded studs and hex nuts with lock washers. Fuse not included.

# **Ratings**

| Part Number | Description                              | Fuse Rating |
|-------------|------------------------------------------|-------------|
| 04980900ZXT | 330 pcs.                                 | 200 A       |
| 04980903ZXT | Holder with mounting brackets - 264 pcs. | 200 A       |