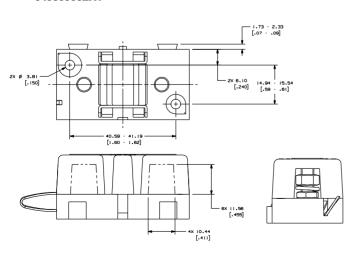

# FUSE HOLDER FOR MIDI®/BF1 STYLE FUSE







## **Description**

Use with BF1 /MIDI® fuses up to 200A. Includes protective cover. Features interconnecting pins on side of fuse block for secure multiple block configurations. Includes M5 threaded studs and hex nuts with lock washers. Fuse not included.

# **Ratings**

| Part Number | Description                              | Fuse Rating |
|-------------|------------------------------------------|-------------|
| 04980900ZXT | 330 pcs.                                 | 200 A       |
| 04980903ZXT | Holder with mounting brackets - 264 pcs. | 200 A       |

Corresponding fuses see Section "Bolt-Down Fuses."

## **Dimensions**

Dimensions in mm

#### 04980900ZXT



#### 04980903ZXT