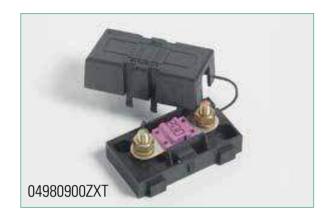

#### 04980900ZXT

## **Description**

Use with BF1 /MIDI® fuses up to 200A. Includes protective cover. Features interconnecting pins on side of fuse block for secure multiple block configurations. Includes M5 threaded studs and hex nuts with lock washers. Fuse not included.

# **Ratings**

| Part Number | Description                              | Fuse Rating |
|-------------|------------------------------------------|-------------|
| 04980900ZXT | 330 pcs.                                 | 200 A       |
| 04980903ZXT | Holder with mounting brackets - 264 pcs. | 200 A       |