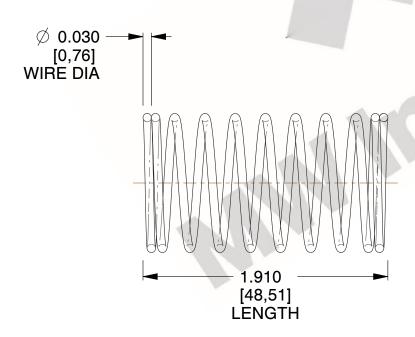

## **NOTES:**

Material : Hard Drawn
 Finish : Glod Irridite

3. Ends: Closed

4. Total Coils: 10.000

5. Sugg. Max. Deflection: 0.500 (in)6. Sugg. Max. Load: 2.300 (lbs)

7. All Drawing Dimensions are in Inches [mm]