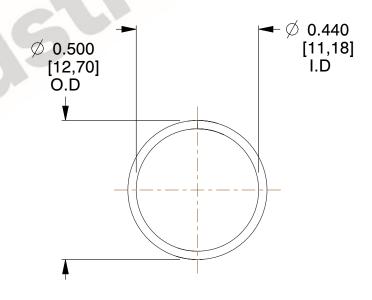

## **NOTES:**

Material : Hard Drawn
 Finish : Glod Irridite

3. Ends: Closed

4. Total Coils: 10.000

5. Sugg. Max. Deflection: 0.500 (in)6. Sugg. Max. Load: 2.300 (lbs)

7. All Drawing Dimensions are in Inches [mm]