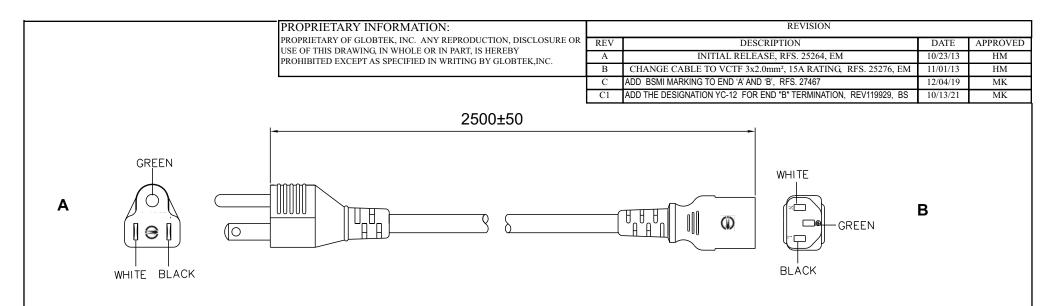

## **GENERAL SPECIFICATIONS:**

RATING: 15A / 125V AC CABLE TYPE / SIZE: TEMPERATURE RATING: 60° C CONDUCTOR COLORS: CABLE JACKET COLOR: BLACK OVERALL LENGTH (L): 2500 + 50 mm CABLE OUTER DIAMETER: 7.8 + 0.1 mm END 'A' TERMINATION: END 'B' TERMINATION: APPROVALS PLUG: BSMI APPROVALS CABLE: BSMI APPROVALS CONNECTOR: BSMI

VCTF 3x2.0mm<sup>2</sup> BLACK / WHITE / GREEN 5-15P, BSMI, YP-12 IEC 320 / C13, YC-12