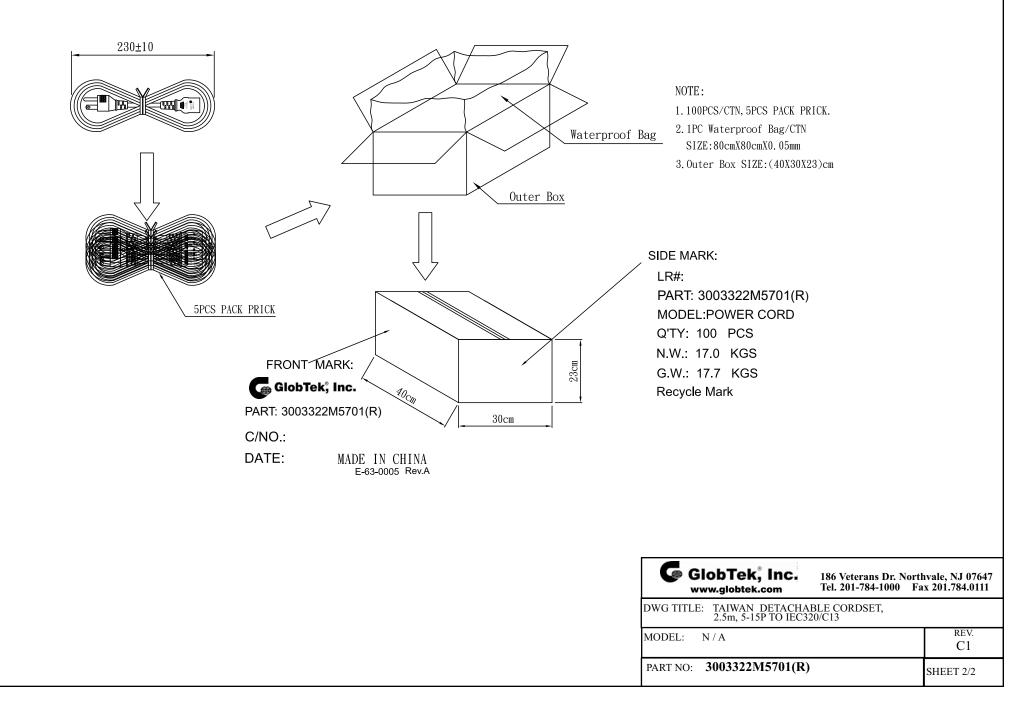

|                                                                                                                                                                                                                              | APRVD: HM        | DATE:<br>10/24/13 | SCAL                      | SCALE: NONE                          |                   | PART NO: <b>3003322M5701(R)</b>                                            | SHEET 1/2  |

DASH

## PROPRIETARY INFORMATION:

PROPRIETARY OF GLOBTEK, INC. ANY REPRODUCTION, DISCLOSURE OR USE OF THIS DRAWING, IN WHOLE OR IN PART, IS HEREBY PROHIBITED EXCEPT AS SPECIFIED IN WRITING BY GLOBTEK,INC.