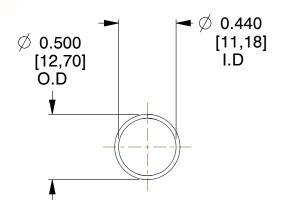

## **NOTES:**

1. Material : Spring Steel 2. Finish : Glod Irridite

3. Ends: Closed

4. Total Coils: 10.000

5. Sugg. Max. Deflection : 1.600 (in)6. Sugg. Max. Load : 2.300 (lbs)

7. All Drawing Dimensions are in Inches [mm]