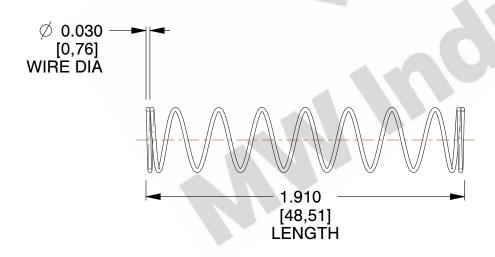

## **NOTES:**

1. Material : Spring Steel 2. Finish : Glod Irridite

3. Ends: Closed

4. Total Coils: 10.000

5. Sugg. Max. Deflection : 1.600 (in)6. Sugg. Max. Load : 2.300 (lbs)

7. All Drawing Dimensions are in Inches [mm]