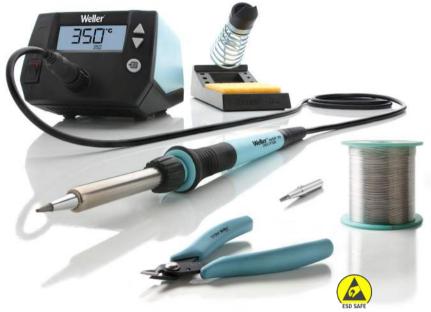

# **WE Education Kit**

## Everything you need

Professional, safe and intuitive, the WE Education Kit empowers students by providing high efficiency and precision that is seen at the professional level. This all-in-one kit gives teachers and students the ability

#### **Soldering Station WE 1010NA**

- > Easy to handle high performance iron 70W
- Temperature stability and temperature lock protects tips and components and allows reliably high quality, repeatable soldering results
- > Standby mode and auto setback conserves energy, protects equipment
- > ESD safe heat-resistant silicon cable
- > Password-protected to preserve settings

#### **Weller Xcelite 170MN Shearcutter**

- > Low profile, general-purpose cutter
- > Greatly reduced mechanical shock delivered to the work
- > Flush cuts soft wire up to 20 AWG (0.8 mm)

#### Spool of Lead-Free Solder Wire 0.8 mm

- > All purpose solder wire, use in a wide range of applications
- > Excellent wetting properties
- > RoHS Compliant soldering wire LEAD FREE

#### ETB Soldering Tip 2.4 mm

- > Additional soldering tip with wider dimensions
- > Wide range of ET soldering tips available

|               |    | _  |     |
|---------------|----|----|-----|
| Tochni        | 65 | חו | 2+2 |
| <b>Techni</b> |    | ,  | МІМ |
|               | -  | _  | -   |

## **WE Education Kit**

| Order no.     | Includes:                            |
|---------------|--------------------------------------|
| WE1010EDU     | WE 1010NA Station 120 VAC            |
|               | WEP 70 Soldering Pencil              |
|               | PH70 Safety Rest and TC205 Sponge    |
|               | ETA Soldering Tip 0.062" / 1.6 mm    |
| Also included | ETB Soldering Tip 0.094" / 2.4 mm    |
|               | 170MN Shearcutter                    |
|               | WSW SCN M1 Solder Wire 0.8 mm, 100 g |