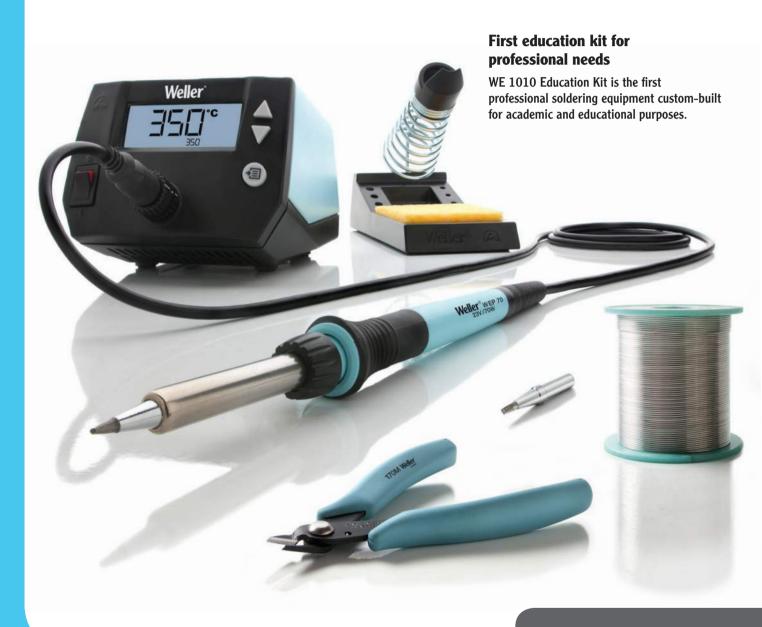

# **WE Education Kit**

## Everything you need

Professional, safe and intuitive, the WE Education Kit empowers students by providing high efficiency and precision that is seen at the professional level. This all-in-one kit gives teachers and students the ability

#### **Soldering Station WE 1010NA**

- > Easy to handle high performance iron 70W
- Temperature stability and temperature lock protects tips and components and allows reliably high quality, repeatable soldering results
- > Standby mode and auto setback conserves energy, protects equipment
- > ESD safe heat-resistant silicon cable
- > Password-protected to preserve settings

#### **Weller Xcelite 170MN Shearcutter**

- > Low profile, general-purpose cutter
- > Greatly reduced mechanical shock delivered to the work
- > Flush cuts soft wire up to 20 AWG (0.8 mm)

#### Spool of Lead-Free Solder Wire 0.8 mm

- > All purpose solder wire, use in a wide range of applications
- > Excellent wetting properties
- > RoHS Compliant soldering wire LEAD FREE

#### ETB Soldering Tip 2.4 mm

- > Additional soldering tip with wider dimensions
- > Wide range of ET soldering tips available

|               |    | _  |     |
|---------------|----|----|-----|
| Tochni        | 65 | חו | 2+2 |
| <b>Techni</b> |    | ,  | МІМ |
|               | -  | _  | -   |

## **WE Education Kit**

| Order no.     | Includes:                            |
|---------------|--------------------------------------|
| WE1010EDU     | WE 1010NA Station 120 VAC            |
|               | WEP 70 Soldering Pencil              |
|               | PH70 Safety Rest and TC205 Sponge    |
|               | ETA Soldering Tip 0.062" / 1.6 mm    |
| Also included | ETB Soldering Tip 0.094" / 2.4 mm    |
|               | 170MN Shearcutter                    |
|               | WSW SCN M1 Solder Wire 0.8 mm, 100 g |