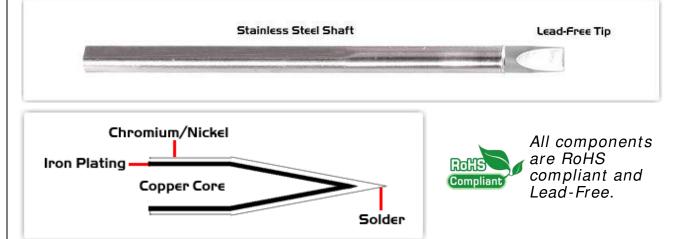

## Material Composition

Easy Braid Co. tip cartridges will typically idle within a temperature range of +/-1.1°C. However, there is variation in idle temperature across tip geometries within an individual temperature series. Easy Braid Co. offers a wide variety of tip geometries from 0.25mm fine point tip to 5mm chisel. The length and geometry of a tip will have an influence on the tip idle temperature. To accurately measure idle temperature it will depend greatly on the measurement method,

technique and equipment used. Two different methods or the use of alternative equipment will produce different test results.