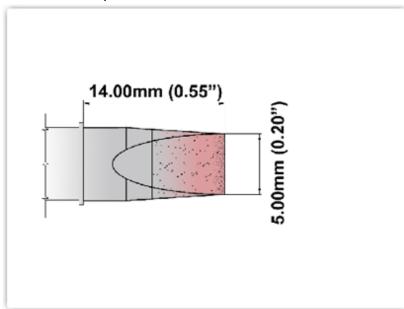

## **Technical Specifications**

ES75CH050

Chisel Extra Large 5.0mm (0.20")

Tip Style: Chisel

Tip Width: 5.00mm (0.20")
Tip Length: 14.00mm (0.55")

75 Type Cartridge<sup>1</sup>: 350°C - 398°C

RoHS Compliant<sup>2</sup> / Lead Free: YES