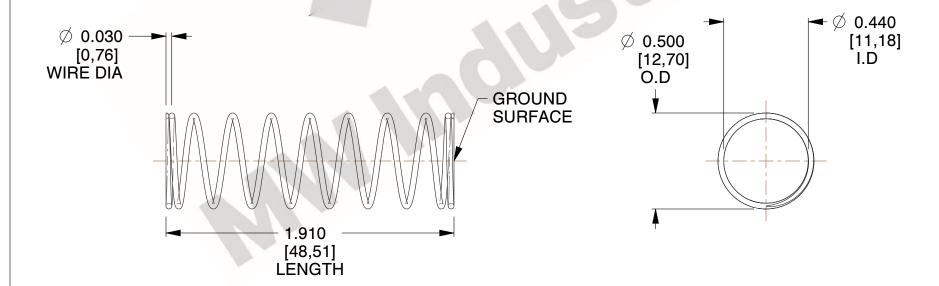

## **NOTES:**

1. Material : Spring Steel 2. Finish : Glod Irridite

3. Ends: Closed and Ground

4. Total Coils: 10.000

Sugg. Max. Deflection: 1.000 (in)
 Sugg. Max. Load: 2.300 (lbs)

7. All Drawing Dimensions are in Inches [mm]

SCALE

2.000

11772

COMPRESSION SPRINGS

COMPONENT

UNIT
INCH [mm]
SHEET

1 of 1

**SPRINGS**