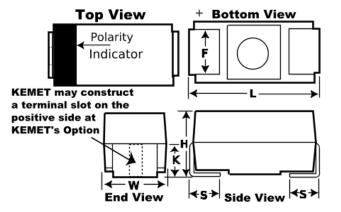

| Dimensions |                |
|------------|----------------|
| Footprint  | 7343           |
| L          | 7.3mm +/-0.3mm |
| W          | 4.3mm +/-0.3mm |
| Н          | 4.1mm +/-0.3mm |
| S          | 1.3mm +/-0.3mm |
| F          | 2.4mm +/-0.1mm |
| К          | 1.8mm TYP      |