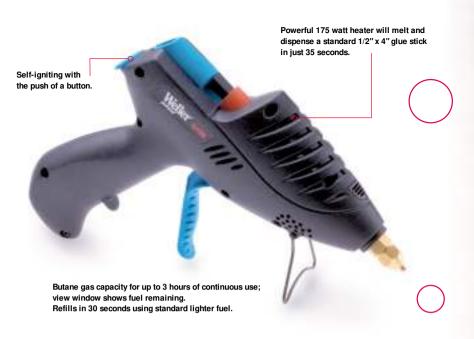

## G150: Cordless Glue Gun

- Self-Igniting (push button piezo igniter)
- Uses standard butane lighter fuel; refills in just 30 seconds
- · Ignition indicator window
- Patented magnetic thermostat for superior temperature control
- Heats to working temperature in just 4 minutes
- 175-watt heater melts a 4" glue stick in just 35 seconds
- Uses standard 1/2" diameter glue sticks

**COOPER** Tools

- Fuel level window
- Runs continuously for up to 3 hours without refueling
- General use nozzle