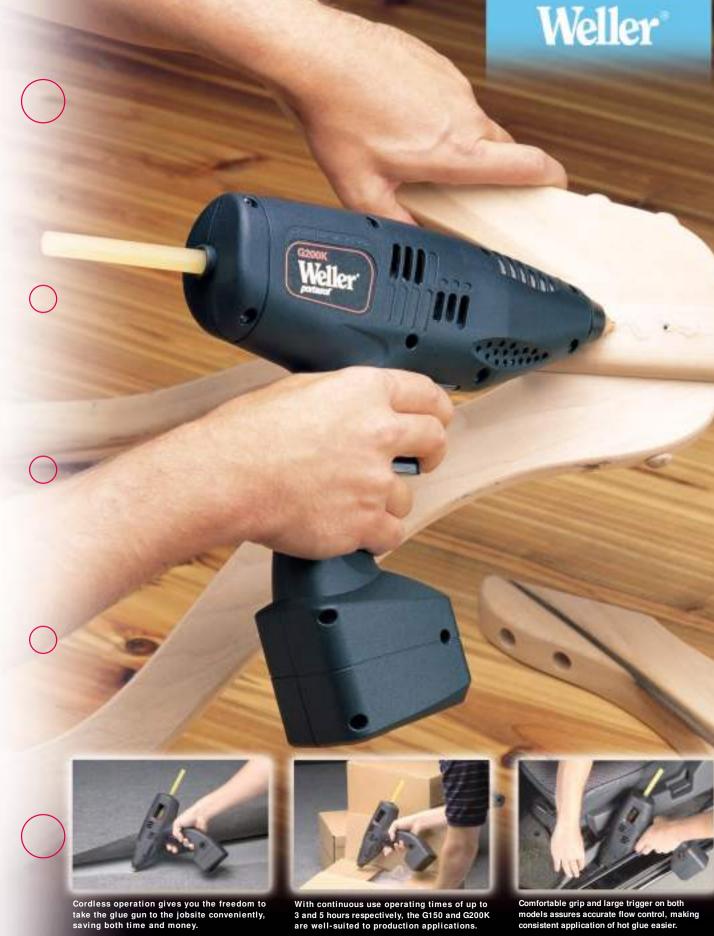

# Weller® Portasol® Cordless Glue Guns

Heats up fast... perfect for those rush jobs!

Cordless convenience and so easy to use!

## Go cordless at work or play!

Introducing Weller® Portasol® butane gas powered glue guns, with two different models to suit your customers' applications perfectly. The rugged G200K has the power and durability to get the job done in high production industrial applications. And while the smaller G150 is intended for light industrial applications, hobbyists, and general household users, it's no lightweight. Both reach working temperature in just 4 minutes—about half the time of most corded guns—and use standard 1/2" diameter glue sticks.