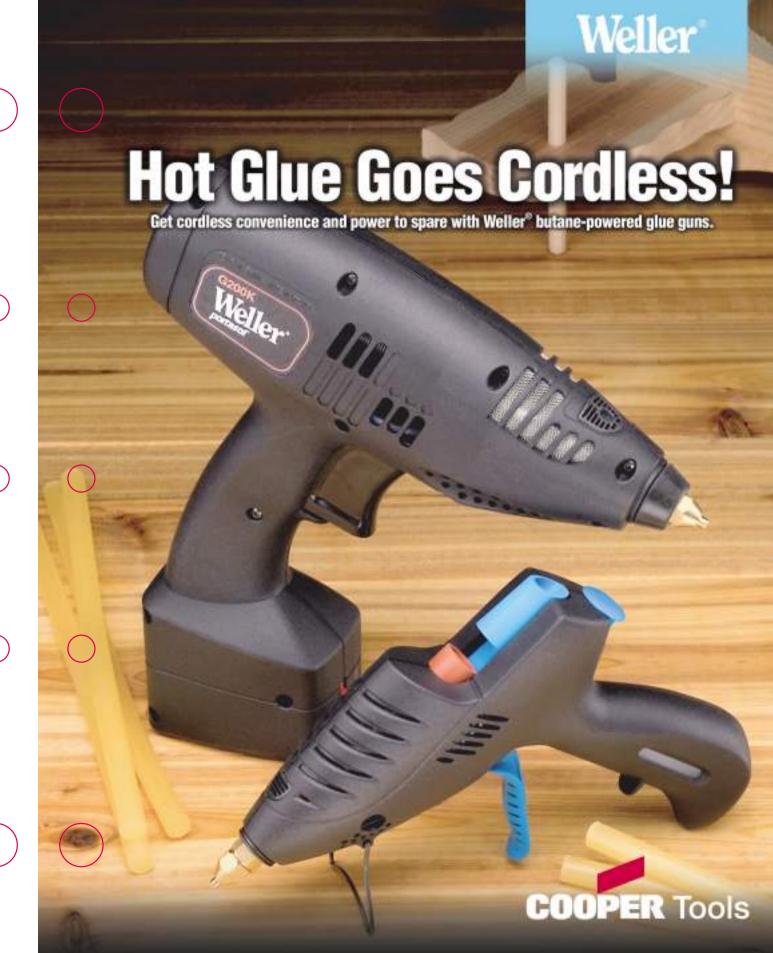

# Weller® Portasol® Cordless Glue Guns

Heats up fast... perfect for those rush jobs!

Cordless convenience and so easy to use!

## Go cordless at work or play!

Introducing Weller® Portasol® butane gas powered glue guns, with two different models to suit your customers' applications perfectly. The rugged G200K has the power and durability to get the job done in high production industrial applications. And while the smaller G150 is intended for light industrial applications, hobbyists, and general household users, it's no lightweight. Both reach working temperature in just 4 minutes—about half the time of most corded guns—and use standard 1/2" diameter glue sticks.