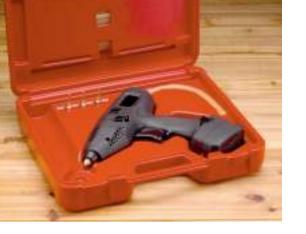

## G200K: Cordless Glue Gun Kit

- Self-laniting (push button piezo igniter)
- Uses standard butane lighter fuel; refills in just 30 seconds
- Ignition indicator window
- Patented magnetic thermostat for superior temperature control
- Heats to working temperature in just 4 minutes
- 225-watt heater melts glue at a rate of 3.5 lbs./hour
- Uses standard 1/2" diameter glue sticks
- · Stainless steel fuel tank
- Runs continuously for up to 5 hours without refueling
- Four interchangeable nozzles: standard/general use, tapered/needle, diagonal cut, and wide/spreader
- Heavy duty carry case