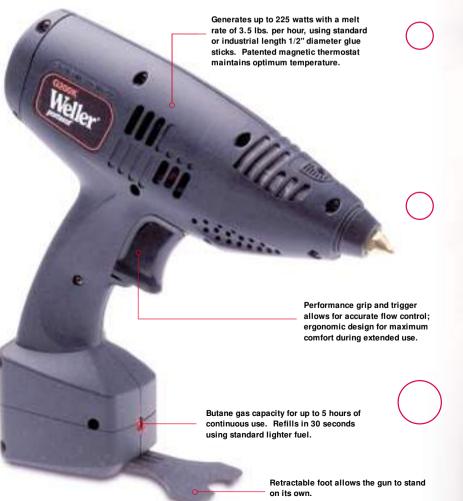

## G200K: Cordless Glue Gun Kit

- Self-laniting (push button piezo igniter)
- Uses standard butane lighter fuel; refills in just 30 seconds
- Ignition indicator window
- Patented magnetic thermostat for superior temperature control
- Heats to working temperature in just 4 minutes
- 225-watt heater melts glue at a rate of 3.5 lbs./hour
- Uses standard 1/2" diameter glue sticks
- · Stainless steel fuel tank
- Runs continuously for up to 5 hours without refueling
- Four interchangeable nozzles: standard/general use, tapered/needle, diagonal cut, and wide/spreader
- Heavy duty carry case