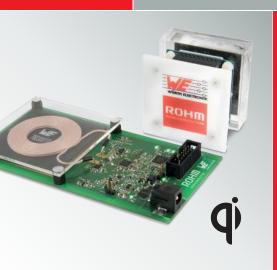

### **CONTENT:**

Transmitter Module Receiver Module LED Load Module Power Adapter

Order Code 760 308 MP Version 1.0

#### Added Values

- Plug & Play Wireless Power Design Kit, Medium Power Solution
- Qi standard version 1.2 compliant with extended power profile
- Strategic partnership ROHM Semiconductor with Würth Elektronik eiSos
- Based on the transmitter type MP-A7
- Excellent performance due to use of litz wire coil
- Complete and efficient solution based on Rx and Tx chipset
- Flexible and modular approach for fast integration of wireless power in your product design