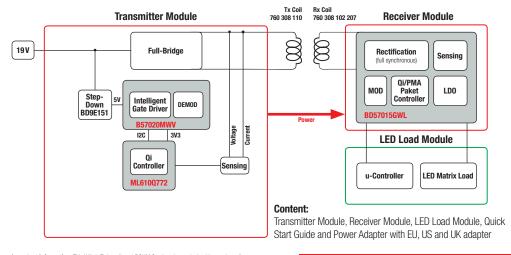

### **CONTENT:**

Transmitter Module Receiver Module LED Load Module Power Adapter

Order Code 760 308 MP Version 1.0

#### Added Values

- Plug & Play Wireless Power Design Kit, Medium Power Solution
- Qi standard version 1.2 compliant with extended power profile
- Strategic partnership ROHM Semiconductor with Würth Elektronik eiSos
- Based on the transmitter type MP-A7
- Excellent performance due to use of litz wire coil
- Complete and efficient solution based on Rx and Tx chipset
- Flexible and modular approach for fast integration of wireless power in your product design