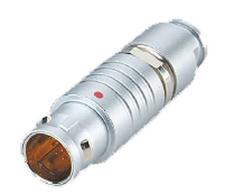

## PSG.00.303.CLAD30Z

## PUSH-PULL PLUG, 3 PIN CONTACTS, SOLDER, 3.0 MM COLLET, STRAIN RELIEF NUT

| KEY SPECIFICATIONS   |              |
|----------------------|--------------|
| CONNECTOR SERIES     | PSG          |
| CONNECTOR SIZE       | 00           |
| CONNECTOR GENDER     | MALE         |
| CODING               | G            |
| LOCKING STYLE        | SELF LOCKING |
| ATTACHMENT METHOD    | SOLDER       |
| IP RATING            | IP 50        |
| COLLET SIZE          | 3.0 MM       |
| STANDARD MATE SERIES | FSG          |