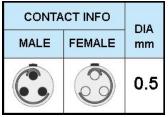

## PUSH-PULL PLUG, 3 PIN CONTACTS, SOLDER, 3.0 MM COLLET, STRAIN RELIEF NUT

| KEY SPECIFICATIONS   |              |
|----------------------|--------------|
| CONNECTOR SERIES     | PSG          |
| CONNECTOR SIZE       | 00           |
| CONNECTOR GENDER     | MALE         |
| CODING               | G            |
| LOCKING STYLE        | SELF LOCKING |
| ATTACHMENT METHOD    | SOLDER       |
| IP RATING            | IP 50        |
| COLLET SIZE          | 3.0 MM       |
| STANDARD MATE SERIES | FSG          |