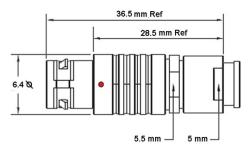

## PSG.00.303.CLAD30Z

## PUSH-PULL PLUG, 3 PIN CONTACTS, SOLDER, 3.0 MM COLLET, STRAIN RELIEF NUT

| KEY SPECIFICATIONS   |              |
|----------------------|--------------|
| CONNECTOR SERIES     | PSG          |
| CONNECTOR SIZE       | 00           |
| CONNECTOR GENDER     | MALE         |
| CODING               | G            |
| LOCKING STYLE        | SELF LOCKING |
| ATTACHMENT METHOD    | SOLDER       |
| IP RATING            | IP 50        |
| COLLET SIZE          | 3.0 MM       |
| STANDARD MATE SERIES | FSG          |