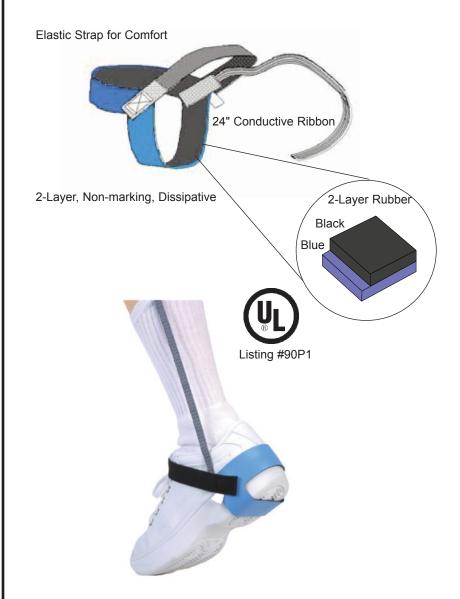

The blue sole of the Non-Marking Heel Grounder NS-HGC1M eliminates scuff marks on ESD floors. The re-positionable configuration extends the life of the product and the elastic loop provides a secure and comfortable fit. This quality grounder is tested for electrical performance and is lot numbered.

| Properties     | Typical Value               | Test Method         |
|----------------|-----------------------------|---------------------|
| Elastic Strap  | 3/4", Black                 |                     |
| Sole           | Blue                        |                     |
| Traceability   | Lot Coded                   |                     |
| Sole Exterior  | <1 x 10 <sup>6</sup> ohms   |                     |
| Total Grounder | <1.2 x 10 <sup>6</sup> ohms | ESD-SP9.2, ESD TR53 |

| Item     | Description                                       |
|----------|---------------------------------------------------|
| NS-HGC1M | Blue Non-Marking Heel Grounder, 1 Megohm Resistor |