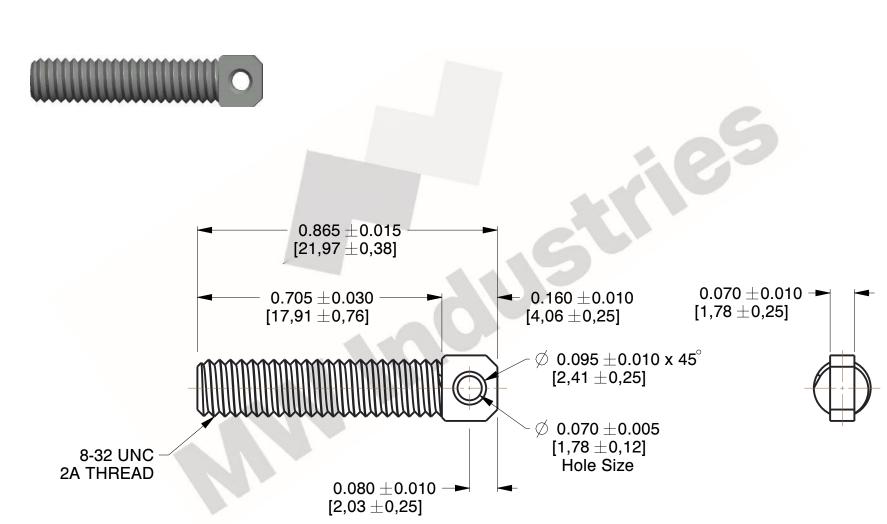

## **NOTES:**

1. Material: C 1022 Steel 2. Finish: Black Oxide

3. All Drawing Dimensions are in Inches [mm]

www.mwcomponents.com 800.237.5225

This file and any associated information and specifications are provided for reference and evaluation purposes only, and is subject to change without notice. MW Industries makes no representations, warranties or guarantees as to the appropriateness, accuracy, completeness, or suitability for any purpose, of the file, information or specifications. You are solely responsible for the use of the file, information or specifications.

SCALE

3.613

COMPONENT

SPRING ANCHORS

**CSA-80** 

UNIT INCH [mm]

**SPRING ANCHORS** 

SHEET 1 of 1