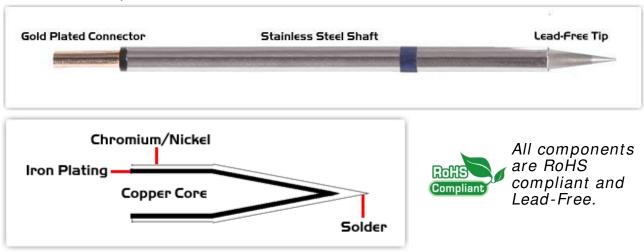

## Material Composition

<sup>1</sup> Easy Braid Co. tip cartridges will typically idle within a temperature range of +/-1.1°C. However, there is variation in idle temperature across tip geometries within an individual temperature series. Easy Braid Co. offers a wide variety of tip geometries from 0.25mm fine point tip to 5mm chisel. The length and geometry of a tip will have an influence on the tip idle temperature. To accurately measure idle temperature it will depend greatly on the measurement method, technique and equipment used. Two different methods or the use of alternative equipment will produce different test results.