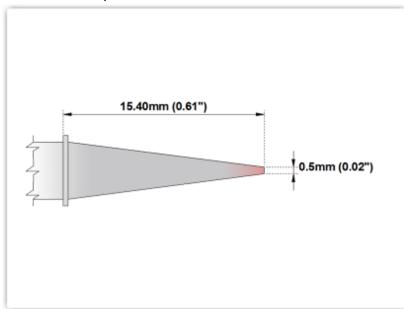

## EPM60CS155

Conical Sharp 0.5mm (0.02")

Tip Style: Conical Sharp
Tip Width: 0.50mm (0.02")
Tip Length: 15.40mm (0.61")

60 Type Cartridge<sup>1</sup>: 325°C - 358°C

RoHS Compliant<sup>2</sup> / Lead Free: YES