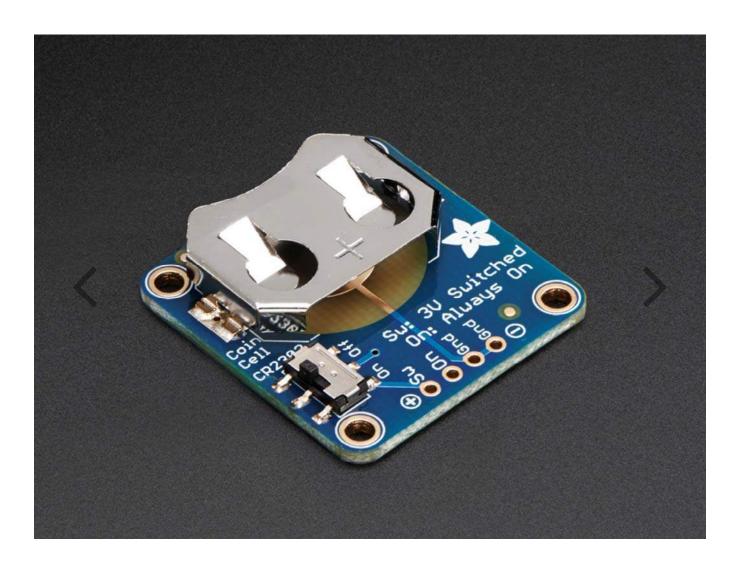

## 20mm Coin Cell Breakout w/On-Off Switch (CR2032)

PRODUCT ID: 1871

DESCRIPTION -

Simple but effective – this sewable breakout board has a CR2032 coin cell battery holder soldered on, an on/off switch and 0.1" pitch breakout pins for easy connecting. Great for powering very low-current projects, or adding a battery backup circuit to a real-time-clock or similar. There's two ground pins, one 'switched' power pin, and one pin that is always on.

Comes with one fully assembled and tested breakout plus a small stick of 0.1" header so you can solder it on and plug into a breadboard. Coin cell battery is not included.