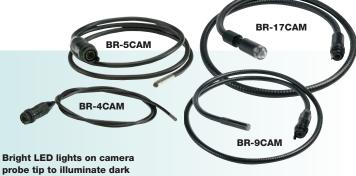

**BR-CAM Series Borescope** 

Camera probes

Bright LED lights on camera probe tip to illuminate dark areas. Includes tip attachments (hook, mirror, and magnet).

## **Features**

- For use with Extech Models BR100, BR200, and BR250 video borescopes
- Use different camera head sizes with the same video borescope depending on the space requirements
- 4.5mm and 5.5mm come with a 1m cable
- 9mm and 17mm cameras come with a 1m, 2m or 5m cable

| Specifications        | BR-4CAM                   | BR-5CAM                   | BR-9CAM (-XM)                       | BR-17CAM (-XM)                      |
|-----------------------|---------------------------|---------------------------|-------------------------------------|-------------------------------------|
| Resolution            | 712 x 486 pixels          | 720 x 525 pixels          | 712 x 486 pixels                    | 640x480 pixels                      |
| Viewing Angle         | 63°                       | 48°                       | 45°                                 | 50°                                 |
| Length                | 1m (3.3')                 | 1m (3.3')                 | 1m (3.3'), 2m (6.6'), or 5m (16.4') | 1m (3.3'), 2m (6.6'), or 5m (16.4') |
| Outer diameter (O.D.) | 4.5mm (0.178")            | 5.5mm (0.22")             | 9mm (0.35")                         | 17mm (0.67")                        |
| Focus distance        | 2cm-7cm (0.8 to 2.8")     | 2cm-5cm (0.8 to 2")       | 8 to 15cm (3.2 to 5.9")             | 8 to 15cm (3.2 to 5.9")             |
| Operating Temperature | -10 to 50°C (14 to 122°F) | -10 to 50°C (14 to 122°F) | -10 to 50°C (14 to 122°F)           | -10 to 50°C (14 to 122°F)           |
|                       |                           |                           |                                     |                                     |