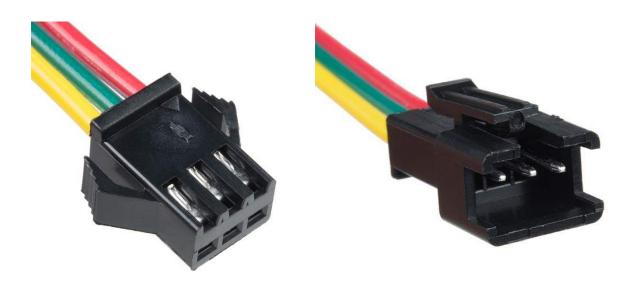

**Note:** These come in 1m segments on a reel. They are preterminated with 0.1" spaced 3-pin connectors, as shown in the pictures.

3-pin JST-SM connector