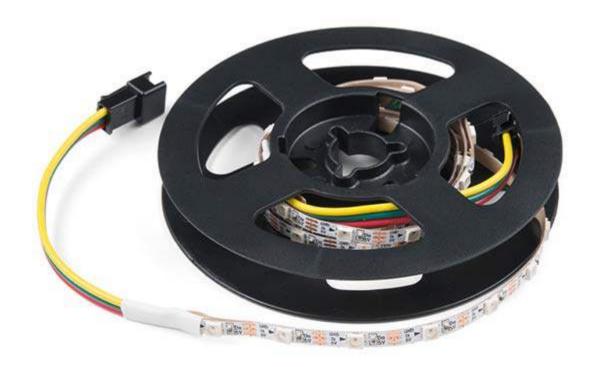

## Skinny LED RGBW Strip - Addressable, 1m, 60LEDs (SK6812)

COM-14612

These are skinny addressable 1-meter-long 5V RGBW LED strips that come packed with 60 SK6812s. SK6812 LEDs are very similar to WS2812s with a few caveats: SK6812s add a white LED to the classic RGB mixture allowing you to provide new varieties of color to your project! As these are bare LED strips that have no protective coating, your project won't be water proof but there is access to each SK6812 LED and each strip length can be easily modified to fit the length you need. You will be able to control each LED RGB individually, giving you the ability to create cool lighting effects for your car or perhaps under-cabinet lighting in your kitchen!

**Note:** These come in 1m segments on a reel. They are preterminated with 0.1" spaced 3-pin connectors, as shown in the pictures.