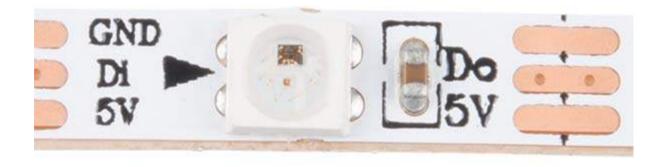

## Skinny LED RGBW Strip - Addressable, 1m, 60LEDs (SK6812)

COM-14612

These are skinny addressable 1-meter-long 5V RGBW LED strips that come packed with 60 SK6812s. SK6812 LEDs are very similar to WS2812s with a few caveats: SK6812s add a white LED to the classic RGB mixture allowing you to provide new varieties of color to your project! As these are bare LED strips that have no protective coating, your project won't be water proof but there is access to each SK6812 LED and each strip length can be easily modified to fit the length you need. You will be able to control each LED RGB individually, giving you the ability to create cool lighting effects for your car or perhaps under-cabinet lighting in your kitchen!

## **FEATURES**

Operating Voltage: 5VDC

• Current: 50mA @ full brightness

• Beam Angle: 140 deg.

• Consumption Watts: 12±W/m

Pixel Pitch: 16.7mmLED Quantity: 60 pcs800KHz Protocol

• PCB Thickness: 5mm wide, 0.25mm thickness