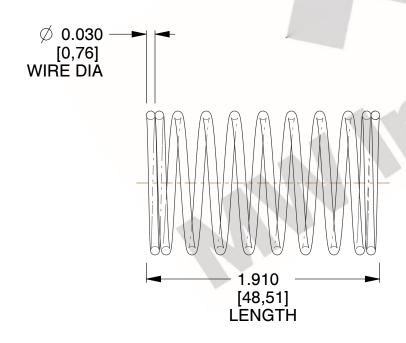

## **NOTES:**

1. Material: Stainless Steel

2. Finish: Glod Irridite

3. Ends: Closed

4. Total Coils: 10.000

Sugg. Max. Deflection: 0.590 (in)
 Sugg. Max. Load: 2.300 (lbs)

7. All Drawing Dimensions are in Inches [mm]