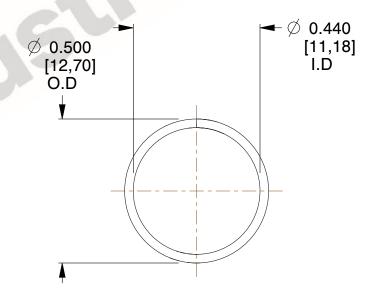

## **NOTES:**

1. Material: Stainless Steel

2. Finish: Glod Irridite

3. Ends: Closed

4. Total Coils: 10.000

Sugg. Max. Deflection: 0.590 (in)
 Sugg. Max. Load: 2.300 (lbs)

7. All Drawing Dimensions are in Inches [mm]