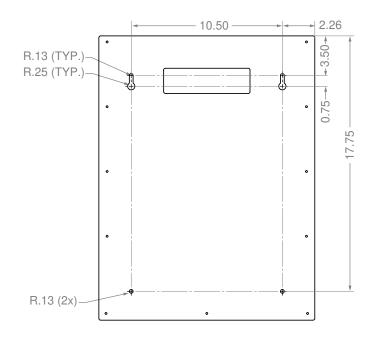

#### **Mounting Specifications:**

BOWMAN Dispensers Organize - Contain - Comply

#### Package Specifications:

- Package Quantity: 1 per case
- 24"L x 16"W x 6"H (61.0 cm x 40.6 cm x 15.2 cm)
- 6.0 lbs (2.7 kg) approximated

**Product Specifications** (overall external dimensions):

- 15.00"W x 19.75"H x 4.00"D (38.1 cm x 50.2 cm x 10.2 cm)
- 3.0 lbs (1.4 kg) approximated