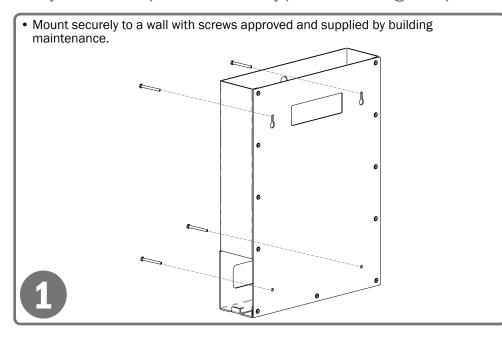

## Installation

Always mount dispensers securely prior to loading with product.

• Dispenser can be mounted onto a BOWMAN® door or wall hanger through the cutout in the back.

6 0 0 0