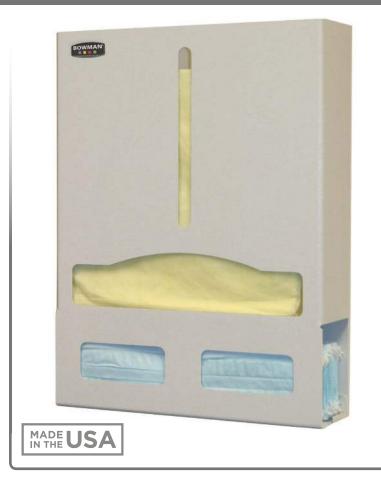

#### **Product Description:**

- Protection System Gloveless 4"
- Holds disposable or reusable gowns, aprons, or coveralls/ jumpsuits, and earloop masks
- ADA and CMS Wall Protrusion Compliant
- Keyholes for wall mounting, or cutout for use with BOWMAN<sup>®</sup> hanger
- Quartz Beige ABS Plastic

#### Dispenses:

- Top: Gowns, aprons, or coveralls/jumpsuits no larger than  $14.75''W\ x\ 14.70''H\ x\ 3.90''D\ (37.5\ cm\ x\ 37.3\ cm\ x\ 9.9\ cm)$
- Bottom: Item(s) no larger than 7.50"W x 5.00"H x 3.90"D (19.1 cm x 12.7 cm x 9.9 cm)