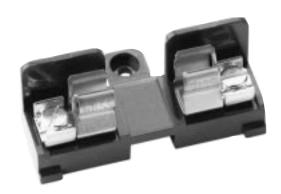

# **Add-On Fuseblocks**

For 13/32" × 11/2" Fuses

3723, 3742 and 3743

Catalog Symbol: 3743 Add-On Fuseblocks

**Ampere Rating:** 30 Amperes **Voltage Rating:** 600 Volts AC

**Agency Information:** 

U.L. Recognized, Guide IZLT2, File E14853

#### **General Information:**

- Single pole block.
- Single pole blocks lock into each other and can be added at any time.
- Each has single end barrier. Order end barrier 3742 to complete block.
- Molded phenolic base; screw terminal; beryllium copper, bright-dipped clips.