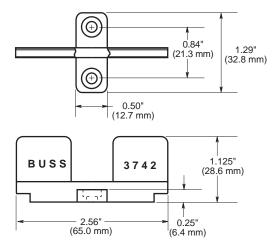

# **End Barrier**

Catalog Symbol: 3742 Add-On Fuseblocks End Barrier Only

Marking Strip
Catalog Symbol: 3723

**Marking Strip** 

**Length:** 93/8" (23.8mm)