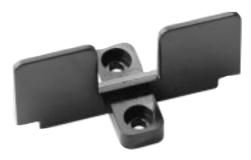

# **End Barrier**

Catalog Symbol: 3742 Add-On Fuseblocks End Barrier Only

Marking Strip
Catalog Symbol: 3723

**Marking Strip** 

**Length:** 93/8" (23.8mm)