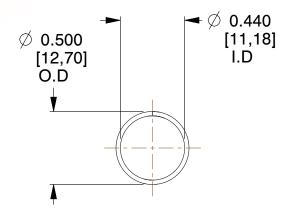

## **NOTES:**

1. Material: Stainless Steel

2. Finish: Glod Irridite

3. Ends: Closed

4. Total Coils: 10.000

5. Sugg. Max. Deflection: 0.470 (in) 6. Sugg. Max. Load : 2.300 (lbs)

7. All Drawing Dimensions are in Inches [mm]