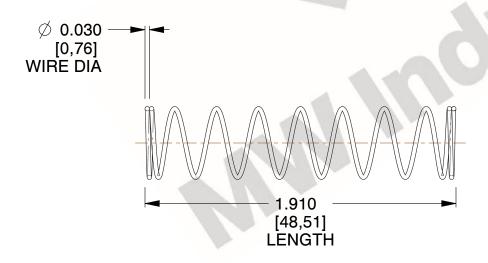

## **NOTES:**

1. Material: Stainless Steel

2. Finish: Glod Irridite

3. Ends: Closed

4. Total Coils: 10.000

5. Sugg. Max. Deflection: 0.470 (in) 6. Sugg. Max. Load : 2.300 (lbs)

7. All Drawing Dimensions are in Inches [mm]