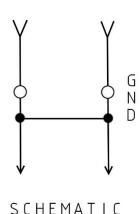

## **BU-PMDP-S-@**

(Solderless, Stackable Dual Banana Plug with Shorting Bar)

Toll Free: 800.955.2629

Phone: 330.780.2525

Fax: 330.780.2524

- The BU-PMDP-S is a stackable, dual 4mm banana plug with industry standard 0.75" center-to-center plug spacing. **Includes an internal shorting bar which shorts the two banana plugs together.**
- Overall length 1.58" (40.13mm), banana jack spacing = 0.75" (19.05mm)