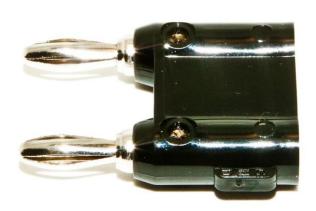

## **BU-PMDP-S-@**

(Solderless, Stackable Dual Banana Plug with Shorting Bar)

Toll Free: 800.955.2629

Phone: 330.780.2525

Fax: 330.780.2524

- The BU-PMDP-S is a stackable, dual 4mm banana plug with industry standard 0.75" center-to-center plug spacing. **Includes an internal shorting bar which shorts the two banana plugs together.**
- Overall length 1.58" (40.13mm), banana jack spacing = 0.75" (19.05mm)

Material: Banana plug Nickel-plated beryllium copper

Body Polypropylene

• Rating: Current 15 Amps

Voltage Hands-free testing to 5000 VRMS

Color: The "@" in the model number indicates color.

Available colors: -0 Black, -2 Red, -9 White