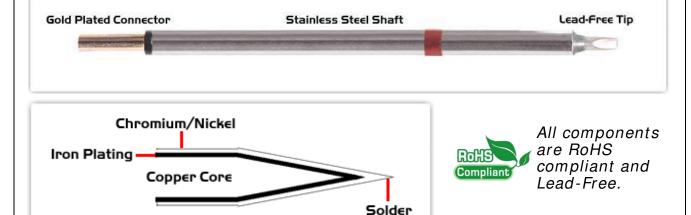

## Material Composition

Easy Braid Co. tip cartridges will typically idle within a temperature range of +/-1.1°C. However, there is variation in idle temperature across tip geometries within an individual temperature series. Easy Braid Co. offers a wide variety of tip geometries from 0.25mm fine point tip to 5mm chisel. The length and geometry of a tip will have an influence on the tip idle temperature. To accurately measure idle temperature it will depend greatly on the measurement method,

technique and equipment used. Two different methods or the use of alternative equipment will produce different test results.