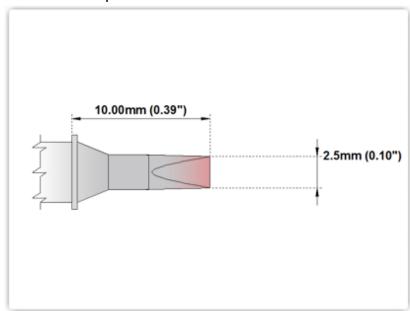

## **Technical Specifications**

EPM80CH175

Chisel 30° 2.5mm (0.10")

Tip Style: Chisel 30°
Tip Width: 2.50mm (0.10")
Tip Length: 10.00mm (0.39")

80 Type Cartridge<sup>1</sup>: 420°C - 475°C

RoHS Compliant<sup>2</sup> / Lead Free: YES