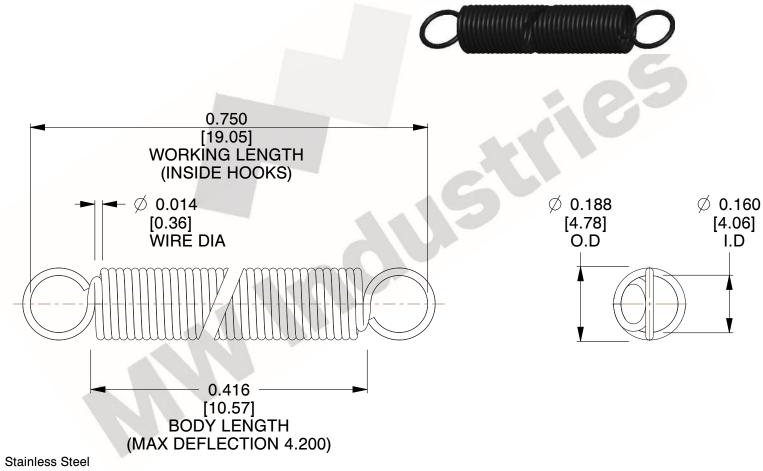

NOTES:

1. Material: Stainless Steel

2. Finish:

3. Sugg Max. Load: 0.550 (lbs) 4. Sugg Max. Deflection: 4.200 (in)

5. All Drawing Dimensions are in Inches [mm]

6. ("The coil count, body length, and end position is for reference only")