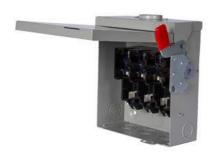

## **SIEMENS**

Data sheet US2:GF223N

Siemens Low Voltage Circuit Protection General Duty Safety Switches. Type: ENCLOSED, SAFETY SWITCH Std: UL V. Rating: 240V A. Rating: 100A Wattage: 3W No. Of Poles: 2P F. Rating: 60Hz Action: SINGLE THROW Material: STEEL Enclosure: TYPE 1. 2-3 point mounting holes. O. Cycles: 10000 O. Temperature: (-20F-120F) AMBIENT TEMPERATURE Environmental Conditions: INDOOR

| General technical data                          |  |
|-------------------------------------------------|--|
| 10000                                           |  |
| SURFACE                                         |  |
| 2                                               |  |
| DISCONNECTING MEAN FOR SERVICE ENTRANCE / LOADS |  |
|                                                 |  |
| 100 A                                           |  |
|                                                 |  |
| 85 °C                                           |  |
| -29 °C                                          |  |
|                                                 |  |
| SIEMENS                                         |  |
| VBII                                            |  |
| GENERAL DUTY SWITCH                             |  |
| MECHANICAL LUGS                                 |  |
|                                                 |  |
| TYPE 1                                          |  |
| SINGLE THROW                                    |  |
| STEEL                                           |  |
|                                                 |  |
| UL98                                            |  |
|                                                 |  |