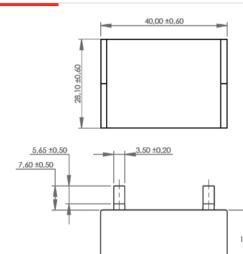

12V Choke 400nH / 261Adc

INDUCTIVE COMPONENTS / HIGH CURRENT DC CHOKE



| _ |  |
|---|--|
|   |  |
|   |  |
|   |  |
|   |  |

## **APPLICATIONS**

> High current Output chokes

# 01 FEATURES

This HEV Premo current filter coil grants high reliability thanks to a great thermal performance. This filter coil is potted with CoolMag providing great heat dissipation helping to extract all the heat generated due to the high currents passing through the Choke.

Designs can be fully customized to meet any customer requirement.

- Filtering Choke
- > Pin Through Hole connection
- > Working frequency 100kHz
- Total Output current up to 261Adc
- > 500V insulation between core & winding
- > Weight @145g
- → Operating temperature 40 to 150°C
- Storage temperature 40 to 85°C



#### DIMENSIONS (mm)





### ELECTRICAL DIAGRAM



#### ELECTRICAL SPECIFICATIONS

| TOPOLOGY            | FILTER CHOKE |  |  |
|---------------------|--------------|--|--|
| INPUT               |              |  |  |
| Voltage             | 50Vdc        |  |  |
| OUTPUT              |              |  |  |
| Continuos Current   | 261 Apk      |  |  |
| Peak Current (<10s) | 311 Apk      |  |  |
| Peak Current (<1s)  | 331 Apk      |  |  |
| SWITCHING FREQUENCY | 100 kHz      |  |  |
| TOTAL OUTPUT POWER  | 3.5 kW       |  |  |



GENERAL CATALOGUE 2021 PREMO

283