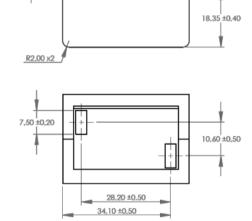

2V Choke 400nH / 261Adc

INDUCTIVE COMPONENTS / HIGH CURRENT DC CHOKE



| _ |  |
|---|--|
|   |  |
|   |  |
|   |  |
|   |  |

## **APPLICATIONS**

> High current Output chokes

# 01 FEATURES

This HEV Premo current filter coil grants high reliability thanks to a great thermal performance. This filter coil is potted with CoolMag providing great heat dissipation helping to extract all the heat generated due to the high currents passing through the Choke.

Designs can be fully customized to meet any customer requirement.

- Filtering Choke
- > Pin Through Hole connection
- > Working frequency 100kHz
- Total Output current up to 261Adc
- > 500V insulation between core & winding
- > Weight @145g
- → Operating temperature 40 to 150°C
- Storage temperature 40 to 85°C



#### DIMENSIONS (mm)





### ELECTRICAL DIAGRAM



#### ELECTRICAL SPECIFICATIONS

| TOPOLOGY            | FILTER CHOKE |  |  |
|---------------------|--------------|--|--|
| INPUT               |              |  |  |
| Voltage             | 50Vdc        |  |  |
| OUTPUT              |              |  |  |
| Continuos Current   | 261 Apk      |  |  |
| Peak Current (<10s) | 311 Apk      |  |  |
| Peak Current (<1s)  | 331 Apk      |  |  |
| SWITCHING FREQUENCY | 100 kHz      |  |  |
| TOTAL OUTPUT POWER  | 3.5 kW       |  |  |



GENERAL CATALOGUE 2021 PREMO

283