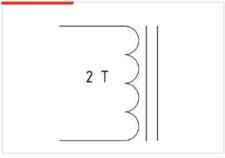

NDUCTIVE COMPONENTS / HIGH CURRENT DC CHOKE



| _ |  |
|---|--|
|   |  |
|   |  |
|   |  |
|   |  |

## **APPLICATIONS**

> High current Output chokes

# 01 FEATURES

This HEV Premo current filter coil grants high reliability thanks to a great thermal performance. This filter coil is potted with CoolMag providing great heat dissipation helping to extract all the heat generated due to the high currents passing through the Choke.

Designs can be fully customized to meet any customer requirement.

- Filtering Choke
- > Pin Through Hole connection
- > Working frequency 100kHz
- Total Output current up to 261Adc
- > 500V insulation between core & winding
- > Weight @145g
- → Operating temperature 40 to 150°C
- Storage temperature 40 to 85°C



#### DIMENSIONS (mm)





### ELECTRICAL DIAGRAM



#### ELECTRICAL SPECIFICATIONS

| TOPOLOGY            | FILTER CHOKE |  |  |
|---------------------|--------------|--|--|
| INPUT               |              |  |  |
| Voltage             | 50Vdc        |  |  |
| OUTPUT              |              |  |  |
| Continuos Current   | 261 Apk      |  |  |
| Peak Current (<10s) | 311 Apk      |  |  |
| Peak Current (<1s)  | 331 Apk      |  |  |
| SWITCHING FREQUENCY | 100 kHz      |  |  |
| TOTAL OUTPUT POWER  | 3.5 kW       |  |  |



GENERAL CATALOGUE 2021 PREMO

283