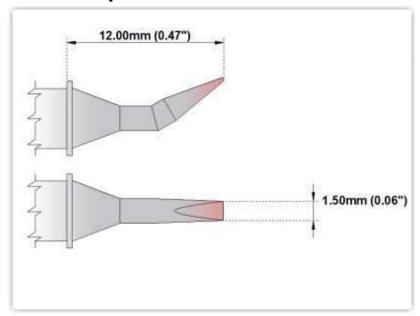

## EBM60TZ015

Tweezers Cartridge Pair - Chisel 30° 1.5mm (0.06")

Tip Style: Tweezers
Tip Width: 1.50mm (0.06")
Tip Length: 12.00mm (0.47")

600 Type Cartridge<sup>1</sup>: 325°C - 358°C

RoHS Compliant<sup>2</sup> / Lead Free: YES