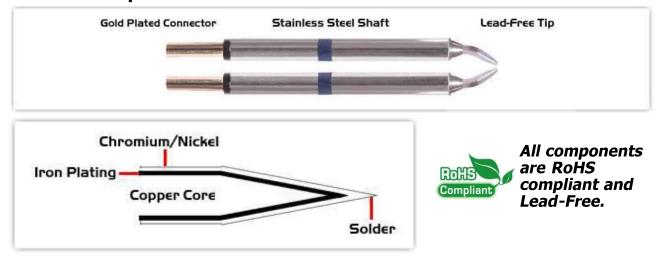

## **Material Composition**

Easy Braid Co. tip cartridges will typically idle within a temperature range of +/-1.1°C. However, there is variation in idle temperature across tip geometries within an individual temperature series. Easy Braid Co. offers a wide variety of tip geometries from 0.25mm fine point tip to 5mm chisel. The length and geometry of a tip will have an influence on the tip idle temperature. To accurately measure idle temperature it will depend greatly on the measurement method, technique and equipment used. Two different methods or the use of alternative equipment will produce different test results.