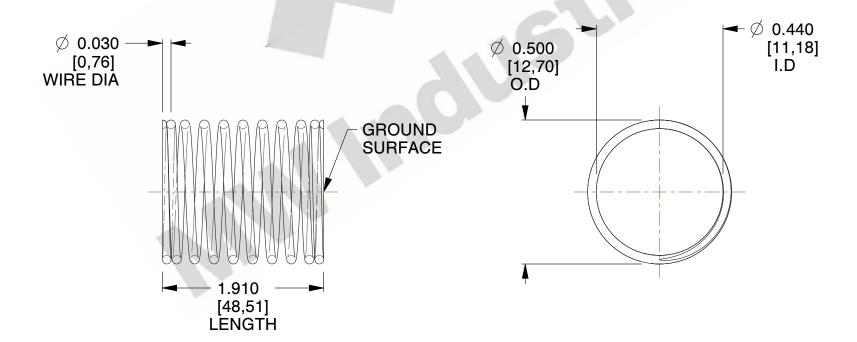

## **NOTES:**

1. Material : Music Wire 2. Finish : Glod Irridite

3. Ends: Closed and Ground

4. Total Coils: 10.000

5. Sugg. Max. Deflection: 0.370 (in)6. Sugg. Max. Load: 2.300 (lbs)

7. All Drawing Dimensions are in Inches [mm]