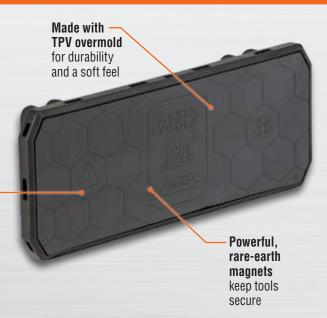

POWERFUL RARE-EARTH MAGNETS FOR STRONG RETENTION

54819MB

**Connects to MODbox™ Mobile Workstation** 

Attachments connect with one hand to the rail system on MODbox™ components to make a custom mobile workstation.

## MAGNETIC STRIP RAIL ATTACHMENT

Klein Tools MODbox™ Magnetic Strip Rail Attachment is made with powerful Rare-Earth magnets. Secure frequently used hand tools or bits on the large magnetic surface.

> Large 7" magnetic surface area