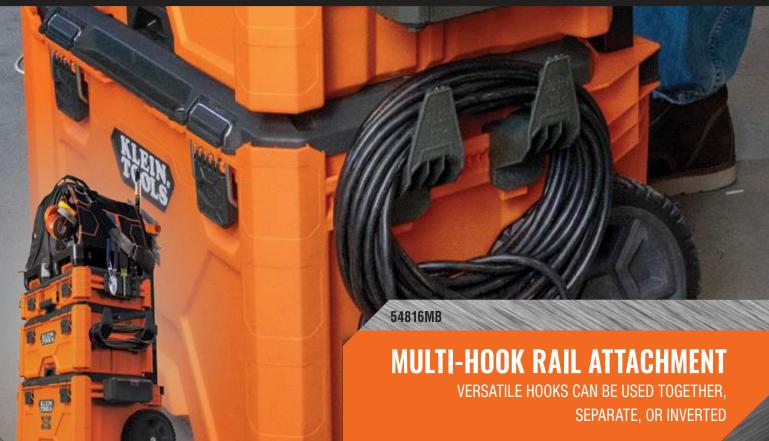

## MULTI-HOOK RAIL ATTACHMENT

Klein Tools MODbox™ Multi-hook Rail Attachment secures items to the rails for accessibility at the jobsite. Versatile Multi-hooks come two in a pack and can be placed together for larger items, separately, or inverted on the rail.

PLACE SIDE-BY-SIDE FOR LARGER ITEMS SUCH AS FISH TAPE

PLACE SEPARATELY WITH ONE HOOK INVERTED TO WRAP CORDS

SCAN TO SEE
ALL MODbox™
PRODUCTS &
BUILD YOUR
OWN SYSTEM

Secure Rail Attachments inside the Rolling Toolbox (Cat. No. 54802MB) and Medium Toolbox (Cat. No. 54803MB) with the Internal Rail Accessory (Cat. No. 54818MB), all sold separately.