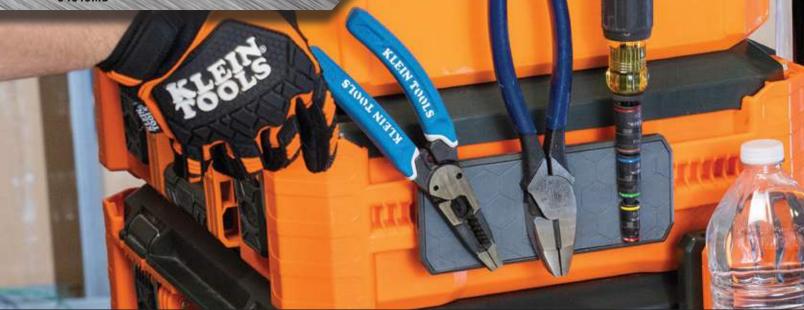

## MAGNETIC STRIP RAIL ATTACHMENT

Klein Tools MODbox™ Magnetic Strip Rail Attachment is made with powerful Rare-Earth magnets. Secure frequently used hand tools or bits on the large magnetic surface.

> Large 7" magnetic surface area

KEEP COMMONLY USED TOOLS AND FASTENERS WITHIN CLOSE REACH