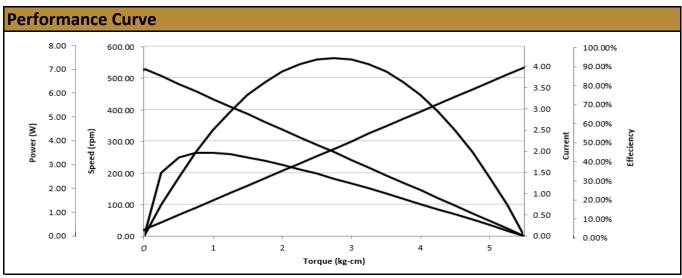

## Contact Us for alternative solutions!

| Specifications     |                  |
|--------------------|------------------|
| Gearhead Type:     | Planetary        |
| Motor Type:        | Carbon - Brushed |
| Rated Voltage:     | 12V DC           |
| Rated Speed:       | 432 rpm          |
| Rated Torque:      | 1.10 kg.cm       |
| Termination Style: | Terminals        |

| No-Load Speed:   | 529 rpm (+/- 10%) |
|------------------|-------------------|
| No-Load Current: | <200 mA           |
| Stall Torque:    | 5.5 kg.cm         |
| Max. Power:      | 7 W               |
| Reduction Ratio: | 14:1              |