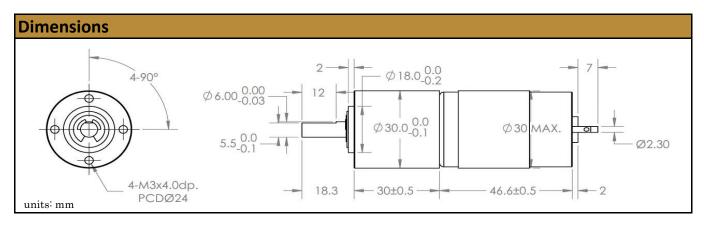

## Contact Us for alternative solutions!

| Specifications     |                  |
|--------------------|------------------|
| Gearhead Type:     | Planetary        |
| Motor Type:        | Carbon - Brushed |
| Rated Voltage:     | 12V DC           |
| Rated Speed:       | 432 rpm          |
| Rated Torque:      | 1.10 kg.cm       |
| Termination Style: | Terminals        |

| No-Load Speed:   | 529 rpm (+/- 10%) |
|------------------|-------------------|
| No-Load Current: | <200 mA           |
| Stall Torque:    | 5.5 kg.cm         |
| Max. Power:      | 7 W               |
| Reduction Ratio: | 14:1              |