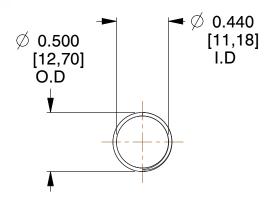

## **NOTES:**

1. Material: Music Wire 2. Finish: Glod Irridite

3. Ends: Closed and Ground

4. Total Coils: 10.000

5. Sugg. Max. Deflection: 0.890 (in) 6. Sugg. Max. Load: 2.300 (lbs)

7. All Drawing Dimensions are in Inches [mm]