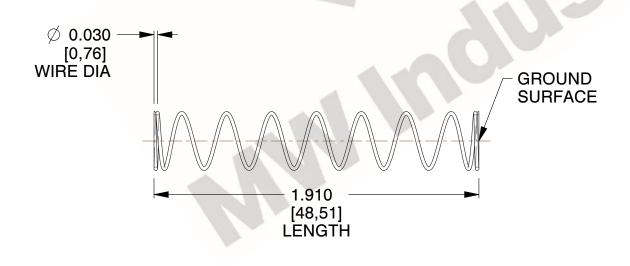

## **NOTES:**

1. Material: Music Wire 2. Finish: Glod Irridite

3. Ends: Closed and Ground

4. Total Coils: 10.000

5. Sugg. Max. Deflection: 0.890 (in) 6. Sugg. Max. Load: 2.300 (lbs)

7. All Drawing Dimensions are in Inches [mm]