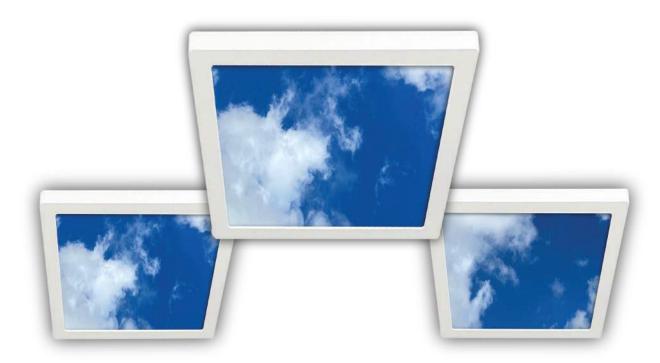

The square mini cloud LED panel light ceiling fixtures give an aesthetically pleasing experience by offering realistically close simulation of natural sky in indoor spaces. The panel provides for improved focus and concentration with reduced glare and uniform illumination. These luminaires are ideal for corporate environments, educational & health facilities, basements, and give an exceptional performance in general lighting applications for hotels, motels, residential and commercial properties. Moreover, these fixtures produce a high quality of light with superior longevity and energy savings. These ETL Certified panels are ideal for brightening up indoor spaces with soothing shades of blue and white with a very shallow height to replicate the outdoor experience.

# THE SKY DOWNLIGHT<sup>™</sup>

# **THE SKY DOWNLIGHT**<sup>™</sup>