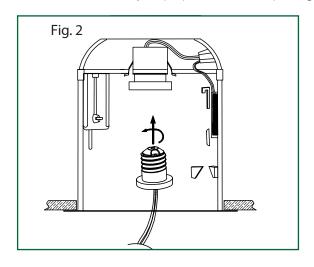

# 2 Installing the adapter

- Install the E26 adapter (DD) into the socket (See Fig. 2).