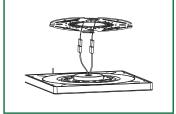

### **Explosive View**

- 1. Be careful to open the carton, contact us if any damage.
- 2. This product must be installed in accordance with the applicable installation, code by a person familiar with the construction and operation of the product and the hazards involved.
- 3. "caution risk of shock" and "disconnect power before servicing" when photoelectric switch provided.
- 4. Please check whether the voltage marked on the luminaire is consistent with the input voltage to be connected, so as not to damage the LED luminaire.
- 5. To ensure the lifetime of the product, please do not use it in a place with strong acid mist.
- 6. Make sure the installation position can withstand 10 times the weight of the luminaire before installation and install it at a flat place without vibration, no swing, no fire hazard.

## Turning Off the Power

- -Turn the power OFF at the switch and fusebox or the circuit breaker.
- Remove the existing trim installed in the recessed housing.
- Fix bracket & E26 base to the light as per diagram

# 2 Installing the adapter

- Install the E26 adapter (DD) into the socket (See Fig. 2).

## **3** Connecting the terminals

- Connect the two terminals together (See Fig. 3).