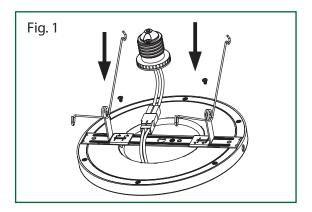

## Turning Off the Power

- -Turn the power OFF at the switch and fusebox or the circuit breaker.
- Remove the existing trim installed in the recessed housing.
- Fix bracket & E26 base to the light as per diagram