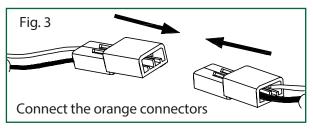

## **3** Connecting the terminals

- Connect the two terminals together (See Fig. 3).