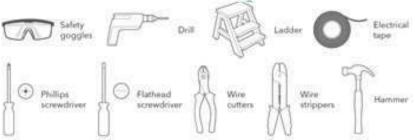

s on the installation instructions.



WARNING: Risk of fire. Use only on 120 volt 60Hz circuits. Suitable for damp locations. Before installing your lighting fixture, thoroughly review enclosed installation manual. If you do not have sufficient electrical wiring experience, please refer to a do-it-your-self wiring handbook or have your fixture installed by a qualified licensed electrician. All electrical connections must be in accordance with Local and National Electrical Code (NEC) Standards. Reliable operating temperature is 0°F –120°F. If flickering occurs in low level dimming, increase light level. Compatible with most dimmers including Leviton 6681-IW, Lutron S-600P and Lutron DVCL-153. Dimmable to 10% with most dimmers.

### Pre-Installation tools required

#### **Tools Required**







### 5" - 6" Recessed Can Installation

## Turning Off the Power

- -Turn the power OFF at the switch and fusebox or the circuit breaker.
- Remove the existing trim installed in the recessed housing.
- Fix bracket & E26 base to the light as per diagram



# 2 Installing the adapter

- Install the E26 adapter (DD) into the socket (See Fig. 2).



## **3** Connecting the terminals

- Connect the two terminals together (See Fig. 3).



## 4 Adjusting the torsion springs

Insert the torsion springs into the fixture housing brackets

- When installing trim into a 5 in. recessed housing, the torsion spring (FF) must be moved. Unscrew the torsion spring (FF) from the 6 in. position and move it to the 5 in. position (See Fig. 4).



# 5 Installing the fixture

- Gently push the ficture in to