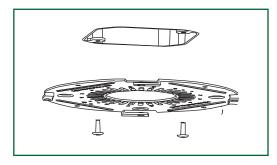

### **Explosive View**

- 1. Be careful to open the carton, contact us if any damage.
- 2. This product must be installed in accordance with the applicable installation, code by a person familiar with the construction and operation of the product and the hazards involved.
- 3. "caution risk of shock" and "disconnect power before servicing" when photoelectric switch provided.
- 4. Please check whether the voltage marked on the luminaire is consistent with the input voltage to be connected, so as not to damage the LED luminaire.
- 5. To ensure the lifetime of the product, please do not use it in a place with strong acid mist.
- 6. Make sure the installation position can withstand 10 times the weight of the luminaire before installation and install it at a flat place without vibration, no swing, no fire hazard.

#### Retail Box Includes:

4x LED Panels (4 Unique Patterns)
4x Brackets
4x Anti-drop Threads
8x Screws

| SKU    | Items                | Qty/Ctn | Inner Box Size (inches) |      |       | Carton Size (inches) |      |       |
|--------|----------------------|---------|-------------------------|------|-------|----------------------|------|-------|
| SKU    | Description          | (PCS)   | L                       | W    | Н     | L                    | W    | Н     |
| 153754 | The Sky<br>Downlight | 4       | 13.00                   | 1.77 | 11.54 | 14.17                | 8.90 | 14.06 |