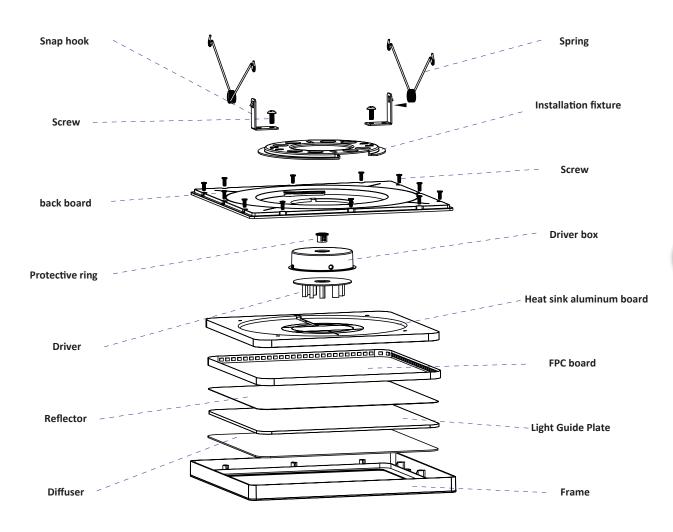

### **Explosive View**

- 1. Be careful to open the carton, contact us if any damage.
- 2. This product must be installed in accordance with the applicable installation, code by a person familiar with the construction and operation of the product and the hazards involved.
- 3. "caution risk of shock" and "disconnect power before servicing" when photoelectric switch provided.
- 4. Please check whether the voltage marked on the luminaire is consistent with the input voltage to be connected, so as not to damage the LED luminaire.
- 5. To ensure the lifetime of the product, please do not use it in a place with strong acid mist.
- 6. Make sure the installation position can withstand 10 times the weight of the luminaire before installation and install it at a flat place without vibration, no swing, no fire hazard.