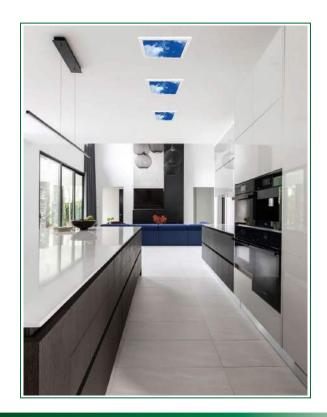

The square mini cloud LED panel light ceiling fixtures give an aesthetically pleasing experience by offering realistically close simulation of natural sky in indoor spaces. The panel provides for improved focus and concentration with reduced glare and uniform illumination. These luminaires are ideal for corporate environments, educational & health facilities, basements, and give an exceptional performance in general lighting applications for hotels, motels, residential and commercial properties. Moreover, these fixtures produce a high quality of light with superior longevity and energy savings. These ETL Certified panels are ideal for brightening up indoor spaces with soothing shades of blue and white with a very shallow height to replicate the outdoor experience.