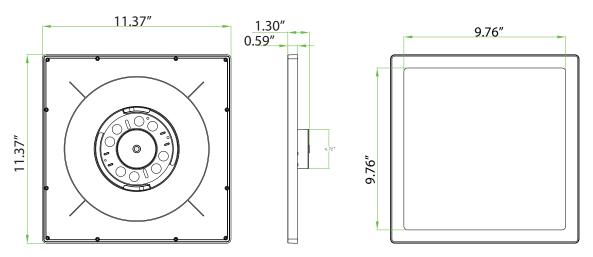

| Warranty              | 5-year standard warranty   |  |  |  |



# **Correlated Color Temperature (CCT)**



## **Dimensions**









# THE SKY DOWNLIGHT<sup>™</sup>

### **Explosive View**





- 1. Be careful to open the carton, contact us if any damage.
- 2. This product must be installed in accordance with the applicable installation, code by a person familiar with the construction and operation of the product and the hazards involved.
- 3. "caution risk of shock" and "disconnect power before servicing" when photoelectric switch provided.
- 4. Please check whether the voltage marked on the luminaire is consistent with the input voltage to be connected, so as not to damage the LED luminaire.
- 5. To ensure the lifetime of the product, please do not use it in a place with strong acid mist.
- 6. Make sure the installation position can withstand 10 times the weight of the luminaire before installation and install i