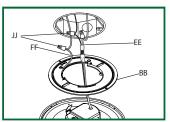

### **J-Box Installation**

- Fixing bracket on terminal box
- Identify the wiring: (black line voltage, white neutral and green ground)
- Use the wire nuts (JJ) to connect the stripped wires with male connector (EE) to the two wires coming from the J-box (black line voltage, white neutral).
- Determine if the ground wire is inside the J-box. If not, then secure the ground wire (FF) provided to the mounting bracket (BB)