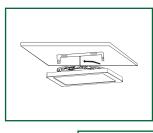

## 3 Installing the fixture

 Secure the fixture to the mounting bracket by pressing the fixture into the mounting bracket until the clips on the fixture engage together. Make sure the fixture is firmly locked into place.