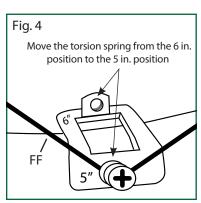

## 4 Adjusting the torsion springs

Insert the torsion springs into the fixture housing brackets

- When installing trim into a 5 in. recessed housing, the torsion spring (FF) must be moved. Unscrew the torsion spring (FF) from the 6 in. position and move it to the 5 in. position (See Fig. 4).