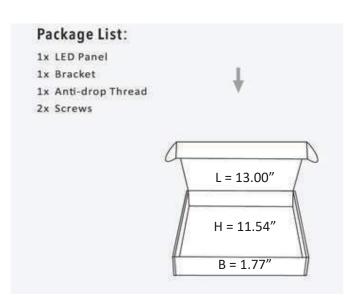

#### **Inner Box Dimensions**

#### Retail Box Includes:

4x LED Panels (4 Unique Patterns)
4x Brackets
4x Anti-drop Threads
8x Screws

| SKU    | Items                | Qty/Ctn | Inner Box Size (inches) |      |       | Carton Size (inches) |      |       |
|--------|----------------------|---------|-------------------------|------|-------|----------------------|------|-------|
| SKU    | Description          | (PCS)   | L                       | W    | Н     | L                    | W    | Н     |
| 153754 | The Sky<br>Downlight | 4       | 13.00                   | 1.77 | 11.54 | 14.17                | 8.90 | 14.06 |