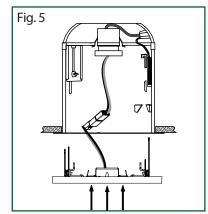

# 5 Installing the fixture

- Gently push the ficture in to the recessed housing (See Fig. 5)

### 5" - 6" Recessed Can Installation