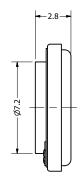

|  |              |           | 1        |           |
|--|--------------|-----------|----------|-----------|
|  | Part Number: | 1208-1    | DRAWN    | 6/15/2017 |
|  | CM10         |           | CJ       |           |
|  | Description: |           | CHECKED  | 6/15/2017 |
|  |              |           | P.D.     |           |
|  |              | - Cl      | APPROVED | 6/15/2017 |
|  | Dynami       | c Speaker | C.E.     |           |

This document contains data proprietary to DB Unlimited. Any use or reproduction, in any form, without prior written permission of DB Unlimited is prohibited. All terms and conditions can be found at www.dbunlimitedco.com

## Top View



## Side View



## **Bottom View**



| Items                 | Specifications | Conditions  |                                                |                                                       |           |          |  |
|-----------------------|----------------|-------------|------------------------------------------------|-------------------------------------------------------|-----------|----------|--|
| Sound Pressure Level  | 82 ± 3         | dB (@ 10cm) |                                                |                                                       |           |          |  |
| Resonant Frequency    | 1,200          | Hz          | REVISION HISTORY                               |                                                       |           |          |  |
| Frequency Range