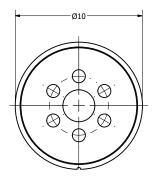

|  |              |           | 1        |           |
|--|--------------|-----------|----------|-----------|
|  | Part Number: | 1208-1    | DRAWN    | 6/15/2017 |
|  | CM10         |           | CJ       |           |
|  | Description: |           | CHECKED  | 6/15/2017 |
|  |              |           | P.D.     |           |
|  |              | - Cl      | APPROVED | 6/15/2017 |
|  | Dynami       | c Speaker | C.E.     |           |

This document contains data proprietary to DB Unlimited. Any use or reproduction, in any form, without prior written permission of DB Unlimited is prohibited. All terms and conditions can be found at www.dbunlimitedco.com

## Top View



## Side View



## **Bottom View**



| Items                 | Specifications | Conditions  |                                                |                                                       |           |          |  |
|-----------------------|----------------|-------------|------------------------------------------------|-------------------------------------------------------|-----------|----------|--|
| Sound Pressure Level  | 82 ± 3         | dB (@ 10cm) |                                                |                                                       |           |          |  |
| Resonant Frequency    | 1,200          | Hz          | REVISION HISTORY                               |                                                       |           |          |  |
| Freque