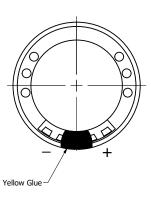

## **Bottom View**

| Items                 | Specifications | Conditions  |                                                |                                                       |           |          |  |
|-----------------------|----------------|-------------|------------------------------------------------|-------------------------------------------------------|-----------|----------|--|
| Sound Pressure Level  | 82 ± 3         | dB (@ 10cm) |                                                |                                                       |           |          |  |
| Resonant Frequency    | 1,200          | Hz          | REVISION HISTORY                               |                                                       |           |          |  |
| Frequency Range       | 1,200 ~ 6,000  | Hz          | REV                                            | DESCRIPTION                                           | DATE      | APPROVED |  |
| Nominal Power         | 0.15           | W           |                                                | Released from Engineering                             | 2/5/2014  | J.S.     |  |
| Max. Power            | 0.3            | W           | 1                                              | Add polarity marking, update to new template          | 6/15/2017 | C.E.     |  |
| Impedance             | 8              | Ω           | NOTES                                          |                                                       |           |          |  |
| Cone Material         | Mylar          |             |                                                | 1) All dimensions are in mm unless otherwise noted    |           |          |  |
| Mount Type            | Flush Mount    |             |                                                | 2) All tolerances are ± 0.3 mm unless otherwise noted |           |          |  |
| Storage Temperature   | -20 ~ +60      | °C          | 3) All parts meet RoHS                         |                                                       |           |          |  |
| Operating Temperature | -20 ~ +60      | °C          | 4) Subject to change or redrawn without notice |                                                       |           |          |  |
|                       |                |             |                                                |                                                       |           |          |  |