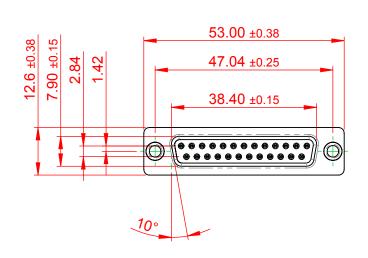

THIS IS A C.A.D. GENERATED DRAWING TOLERANCE UNLESS OTHERWISE SPECIFIED DO NOT MAKE MANUAL REVISIONS TO MASTER. .X ±0.25

.XX ±0.13 .XXX ±0.10

NOTES:

MATERIAL:

HOUSING: THERMOPLASTIC POLYESTER, UL94V-0 SHELL: STEEL, Sn or Ni PLATED CONTACT: COPPER ALLOY SEE ORDERING GUIDE FOR PLATING

OPERATING TEMPERATURE: -55°C ~ 85°C

CURRENT RATING: 3A PER CONTACT CONTACT RESISTANCE: 25mQ MAX. INSULATOR RESISTANCE: 5000MΩ min. DIELECTRIC WITHSTANDING VOLTAGE: 1000V AC rms

|                                        |                                                                                                                                                                                                                | SW REFERENCE NO.: 628 ASSEMBLY  |            |             |                    |       |  |
|----------------------------------------|----------------------------------------------------------------------------------------------------------------------------------------------------------------------------------------------------------------|---------------------------------|------------|-------------|--------------------|-------|--|
| 628 SERIES D-SUB (                     | 628 SERIES D-SUB CONNECTOR                                                                                                                                                                                     |                                 | DRAWN: C.B |             | DATE: AUG. 01/2018 |       |  |
|                                        |                                                                                                                                                                                                                |                                 | CHECKED:   |             | DATE:              |       |  |
| EDAC INC<br>TORONTO, ONTARIO<br>CANADA | THESE DRAWINGS AND SPECIFICATIONS<br>ARE THE PROPERTY OF EDAC INC.,AND<br>SHALL NOT BE REPRODUCED,OR COPIED<br>OR USED AS THE BASIS FOR THE<br>MANUFACTURE OR SALE OF APPARATUS<br>WITHOUT WRITTEN PERMISSION. | SCALE: 1:1                      |            | SHEET       | 1 0                | F 1   |  |
|                                        |                                                                                                                                                                                                                | DRAWING NUMBER: 628-025-621-551 |            |             |                    | ISSUE |  |
| YOUR CONNECTION TO QUALITY & SERVICE   |                                                                                                                                                                                                                | PART NUMBER:                    | 628-025-6  | 025-621-551 |                    |       |  |