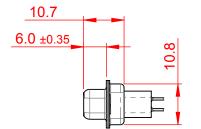

THIS IS A C.A.D. GENERATED DRAWING TOLERANCE UNLESS OTHERWISE SPECIFIED DO NOT MAKE MANUAL REVISIONS TO MASTER. .X ±0.25

.XX ±0.13 .XXX ±0.10

NOTES:

MATERIAL:

HOUSING: THERMOPLASTIC POLYESTER, UL94V-0 SHELL: STEEL, Sn or Ni PLATED CONTACT: COPPER ALLOY SEE ORDERING GUIDE FOR PLATING

OPERATING TEMPERATURE: -55°C ~ 85°C

CURRENT RATING: 3A PER CONTACT CONTACT RESISTANCE: 25mQ MAX. INSULATOR RESISTANCE: 5000MΩ min. DIELECTRIC WITHSTANDING VOLTAGE: 1000V AC rms

|                                        |                                                                                                                                                                                                                | SW REFERENCE NO.: 628 ASSEMBLY  |            |             |                    |       |  |
|----------------------------------------|----------------------------------------------------------------------------------------------------------------------------------------------------------------------------------------------------------------|---------------------------------|------------|-------------|--------------------|-------|--|
| 628 SERIES D-SUB (                     | 628 SERIES D-SUB CONNECTOR                                                                                                                                                                                     |                                 | DRAWN: C.B |             | DATE: AUG. 01/2018 |       |  |
|                                        |                                                                                                                                                                                                                |                                 | CHECKED:   |             | DATE:              |       |  |
| EDAC INC<br>TORONTO, ONTARIO<br>CANADA | THESE DRAWINGS AND SPECIFICATIONS<br>ARE THE PROPERTY OF EDAC INC.,AND<br>SHALL NOT BE REPRODUCED,OR COPIED<br>OR USED AS THE BASIS FOR THE<br>MANUFACTURE OR SALE OF APPARATUS<br>WITHOUT WRITTEN PERMISSION. | SCALE: 1:1                      |            | SHEET       | 1 0                | F 1   |  |
|                                        |                                                                                                                                                                                                                | DRAWING NUMBER: 628-025-621-551 |            |             |                    | ISSUE |  |
| YOUR CONNECTION TO QUALITY & SERVICE   |                                                                                                                                                                                                                | PART NUMBER:                    | 628-025-6  | 025-621-551 |                    |       |  |