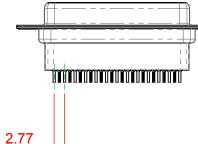

OPERATING TEMPERATURE: -55°C ~ 85°C

CURRENT RATING: 3A PER CONTACT CONTACT RESISTANCE: 25mQ MAX. INSULATOR RESISTANCE: 5000MΩ min. DIELECTRIC WITHSTANDING VOLTAGE: 1000V AC rms

|                                        |                                                                                                                                                                                                                | SW REFERENCE NO.: 628 ASSEMBLY  |            |             |                    |       |  |
|----------------------------------------|----------------------------------------------------------------------------------------------------------------------------------------------------------------------------------------------------------------|---------------------------------|------------|-------------|--------------------|-------|--|
| 628 SERIES D-SUB (                     | 628 SERIES D-SUB CONNECTOR                                                                                                                                                                                     |                                 | DRAWN: C.B |             | DATE: AUG. 01/2018 |       |  |
|                                        |                                                                                                                                                                                                                |                                 | CHECKED:   |             | DATE:              |       |  |
| EDAC INC<br>TORONTO, ONTARIO<br>CANADA | THESE DRAWINGS AND SPECIFICATIONS<br>ARE THE PROPERTY OF EDAC INC.,AND<br>SHALL NOT BE REPRODUCED,OR COPIED<br>OR USED AS THE BASIS FOR THE<br>MANUFACTURE OR SALE OF APPARATUS<br>WITHOUT WRITTEN PERMISSION. | SCALE: 1:1                      |            | SHEET       | 1 0                | F 1   |  |
|                                        |                                                                                                                                                                                                                | DRAWING NUMBER: 628-025-621-551 |            |             |                    | ISSUE |  |
| YOUR CONNECTION TO QUALITY & SERVICE   |                                                                                                                                                                                                                | PART NUMBER:                    | 628-025-6  | 025-621-551 |                    |       |  |