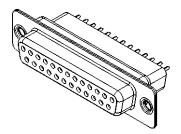

OPERATING TEMPERATURE: -55°C ~ 85°C

CURRENT RATING: 3A PER CONTACT CONTACT RESISTANCE: 25mQ MAX. INSULATOR RESISTANCE: 5000MΩ min. DIELECTRIC WITHSTANDING VOLTAGE: 1000V AC rms

|                                        |                                                                                                                                                                                                                | SW REFERENCE NO.: 628 ASSEMBLY  |            |             |                    |       |  |
|----------------------------------------|----------------------------------------------------------------------------------------------------------------------------------------------------------------------------------------------------------------|---------------------------------|------------|-------------|--------------------|-------|--|
| 628 SERIES D-SUB (                     | 628 SERIES D-SUB CONNECTOR                                                                                                                                                                                     |                                 | DRAWN: C.B |             | DATE: AUG. 01/2018 |       |  |
|                                        |                                                                                                                                                                                                                |                                 | CHECKED:   |             | DATE:              |       |  |
| EDAC INC<br>TORONTO, ONTARIO<br>CANADA | THESE DRAWINGS AND SPECIFICATIONS<br>ARE THE PROPERTY OF EDAC INC.,AND<br>SHALL NOT BE REPRODUCED,OR COPIED<br>OR USED AS THE BASIS FOR THE<br>MANUFACTURE OR SALE OF APPARATUS<br>WITHOUT WRITTEN PERMISSION. | SCALE: 1:1                      |            | SHEET       | 1 0                | F 1   |  |
|                                        |                                                                                                                                                                                                                | DRAWING NUMBER: 628-025-621-551 |            |             |                    | ISSUE |  |
| YOUR CONNECTION TO QUALITY & SERVICE   |                                                                                                                                                                                                                | PART NUMBER:                    | 628-025-6  | 025-621-551 |                    |       |  |