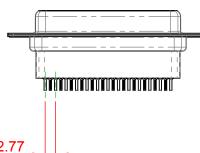

THIS IS A C.A.D. GENERATED DRAWING TOLERANCE UNLESS OTHERWISE SPECIFIED DO NOT MAKE MANUAL REVISIONS TO MASTER. .X ±0.25

.XX ±0.13 .XXX ±0.10

NOTES:

MATERIAL:

HOUSING: THERMOPLASTIC POLYESTER, UL94V-0 SHELL: STEEL, Sn or Ni PLATED CONTACT: COPPER ALLOY SEE ORDERING GUIDE FOR PLATING

OPERATING TEMPERATURE: -55°C ~ 85°C

CURRENT RATING: 3A PER CONTACT CONTACT RESISTANCE: 25mQ MAX. INSULATOR RESISTANCE: 5000MΩ min. DIELECTRIC WITHSTANDING VOLTAGE: 1000V AC rms

|                                        |                                                                                                                                                                                                                | SW REFERENCE NO.: 628 ASSEMBLY  |            |             |                    |       |  |
|----------------------------------------|----------------------------------------------------------------------------------------------------------------------------------------------------------------------------------------------------------------|---------------------------------|------------|-------------|--------------------|-------|--|
| 628 SERIES D-SUB (                     | 628 SERIES D-SUB CONNECTOR                                                                                                                                                                                     |                                 | DRAWN: C.B |             | DATE: AUG. 01/2018 |       |  |
|                                        |                                                                                                                                                                                                                |                                 | CHECKED:   |             | DATE:              |       |  |
| EDAC INC<br>TORONTO, ONTARIO<br>CANADA | THESE DRAWINGS AND SPECIFICATIONS<br>ARE THE PROPERTY OF EDAC INC.,AND<br>SHALL NOT BE REPRODUCED,OR COPIED<br>OR USED AS THE BASIS FOR THE<br>MANUFACTURE OR SALE OF APPARATUS<br>WITHOUT WRITTEN PERMISSION. | SCALE: 1:1                      |            | SHEET       | 1 0                | F 1   |  |
|                                        |                                                                                                                                                                                                                | DRAWING NUMBER: 628-025-621-551 |            |             |                    | ISSUE |  |
| YOUR CONNECTION TO QUALITY & SERVICE   |                                                                                                                                                                                                                | PART NUMBER:                    | 628-025-6  | 025-621-551 |                    |       |  |