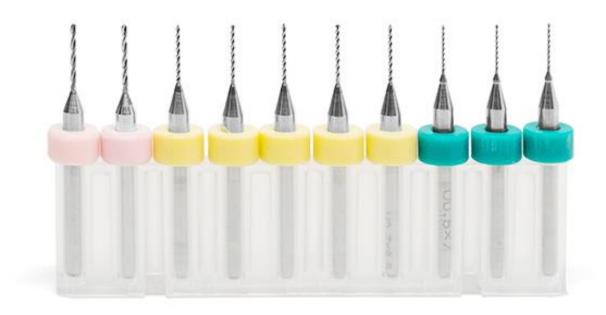

## Standard PCB Drill Set (10 Pieces)

TOL-14817

This is standard PCB Drill Set from Carbide 3D that supplies you with more options for drilling into copper clad on your Shapeoko or Nomad CNC machines. Each set includes three 0.5mm, five 0.7mm, and two 0.9mm PCB drills each with a 0.125" shank. Additionally, each drill is made of solid carbide to ensure long lasting use.

## **INCLUDES**

- 3x 0.5mm PCB Drill
- 5x 0.7mm PCB Drill
- 2x 0.9mm PCB Dril