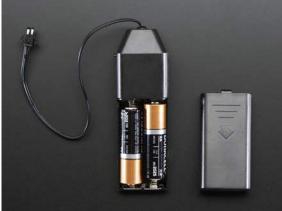

## . Description

A small, portable inverter for EL wire. Powers off of 2 AA batteries (not included!), it can drive 1 to 8 feet (about 2.5m) of our high-brightness EL wire for 10 hours. There is a button for selecting steady/blink/off modes. There's a removable clip on the back. Comes with a 2.5mm pitch female JST connector

To connect a piece EL wire to this, you'll want a male connector wire

The EL inverter requires a 'load' to stabilize itself. **Do not run the inverter without at least 1 ft of EL wire attached!** Otherwise the inverter can spike and damage itself