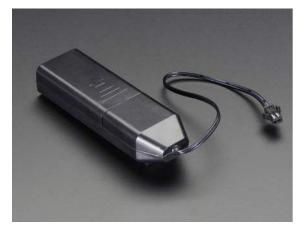

## EL wire 2xAA pocket inverter

PRODUCT ID: 317

## . Description

A small, portable inverter for EL wire. Powers off of 2 AA batteries (not included!), it can drive 1 to 8 feet (about 2.5m) of our high-brightness EL wire for 10 hours. There is a button for selecting steady/blink/off modes. There's a removable clip on the back. Comes with a 2.5mm pitch female JST connector