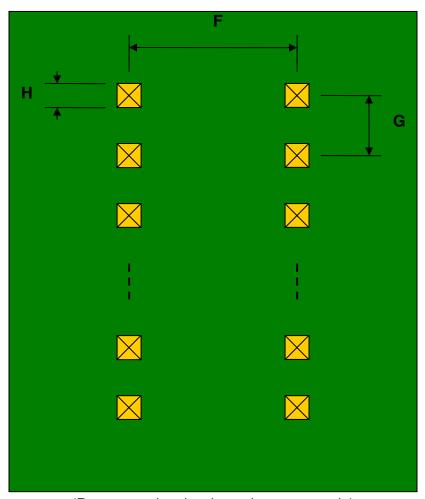

## TQFP-80/LQFP-80 to DIP-80 SMT Adapter (0.5 mm pitch, 12 x 12 mm body)

| DIMENSIONS |      |       |      |        |       |      |
|------------|------|-------|------|--------|-------|------|
| REF.       | mm   |       |      | inches |       |      |
|            | MIN. | TYP.  | MAX. | MIN.   | TYP.  | MAX. |
| Α          |      | 12.00 |      |        |       |      |
| A2         |      | 12.00 |      |        |       |      |
| В          |      | 2.00  |      |        |       |      |
| С          |      | 0.30  |      |        |       |      |
| D          |      | 0.20  |      |        |       |      |
| E          |      | 0.50  |      |        |       |      |
| F          |      |       |      |        | 0.600 |      |
| G          |      |       |      |        | 0.100 |      |
| Н          |      |       |      |        | 0.025 |      |

## **Bottom View (DIP Pins)**

(Representative drawing only - not to scale)