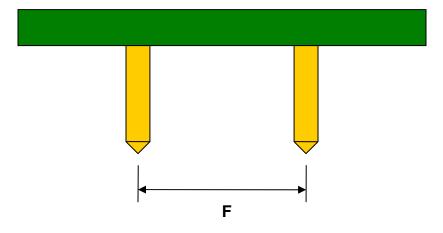

## TQFP-80/LQFP-80 to DIP-80 SMT Adapter (0.5 mm pitch, 12 x 12 mm body)

| DIMENSIONS |      |       |      |        |       |      |
|------------|------|-------|------|--------|-------|------|
| REF.       | mm   |       |      | inches |       |      |
|            | MIN. | TYP.  | MAX. | MIN.   | TYP.  | MAX. |
| Α          |      | 12.00 |      |        |       |      |
| A2         |      | 12.00 |      |        |       |      |
| В          |      | 2.00  |      |        |       |      |
| С          |      | 0.30  |      |        |       |      |
| D          |      | 0.20  |      |        |       |      |
| E          |      | 0.50  |      |        |       |      |
| F          |      |       |      |        | 0.600 |      |
| G          |      |       |      |        | 0.100 |      |
| Н          |      |       |      |        | 0.025 |      |

## Side View (DIP Pins)

(Representative drawing only - not to scale)