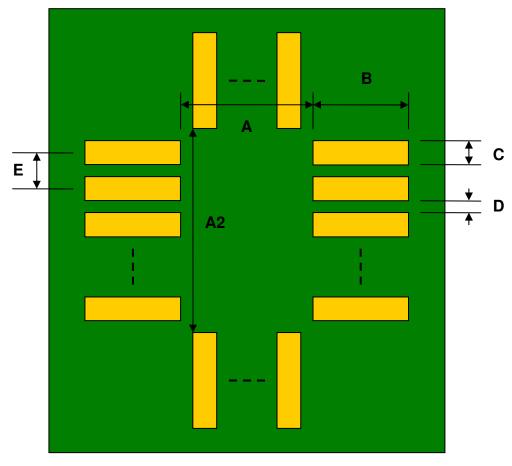

## TQFP-80/LQFP-80 to DIP-80 SMT Adapter (0.5 mm pitch, 12 x 12 mm body)

| DIMENSIONS |      |       |      |        |       |      |
|------------|------|-------|------|--------|-------|------|
| REF.       | mm   |       |      | inches |       |      |
|            | MIN. | TYP.  | MAX. | MIN.   | TYP.  | MAX. |
| Α          |      | 12.00 |      |        |       |      |
| A2         |      | 12.00 |      |        |       |      |
| В          |      | 2.00  |      |        |       |      |
| С          |      | 0.30  |      |        |       |      |
| D          |      | 0.20  |      |        |       |      |
| E          |      | 0.50  |      |        |       |      |
| F          |      |       |      |        | 0.600 |      |
| G          |      |       |      |        | 0.100 |      |
| Н          |      |       |      |        | 0.025 |      |

## **Top View (SMT Footprint)**

(Representative drawing only - not to scale)