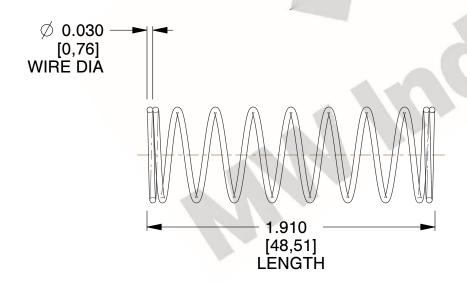

## **NOTES:**

1. Material : Spring Steel 2. Finish: Glod Irridite

3. Ends: Closed

4. Total Coils: 10.000

5. Sugg. Max. Deflection: 0.720 (in) 6. Sugg. Max. Load: 2.300 (lbs)

7. All Drawing Dimensions are in Inches [mm]