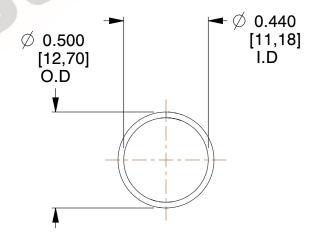

## **NOTES:**

1. Material : Spring Steel 2. Finish: Glod Irridite

3. Ends: Closed

4. Total Coils: 10.000

5. Sugg. Max. Deflection: 0.720 (in) 6. Sugg. Max. Load: 2.300 (lbs)

7. All Drawing Dimensions are in Inches [mm]