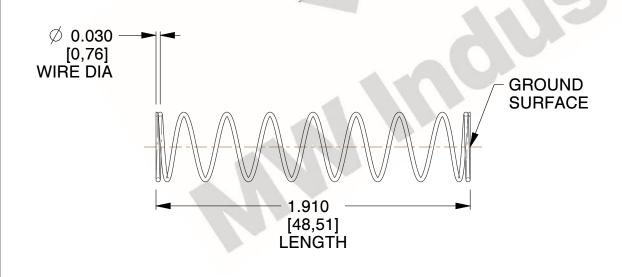

## **NOTES:**

1. Material: Stainless Steel

2. Finish: Glod Irridite

3. Ends: Closed and Ground

4. Total Coils: 10.000

Sugg. Max. Deflection: 1.700 (in)
Sugg. Max. Load: 2.300 (lbs)

7. All Drawing Dimensions are in Inches [mm]

1.455

SCALE

11772

COMPONENT

COMPRESSION SPRINGS

UNIT INCH [mm]

**SPRINGS** 

SHEET 1 of 1