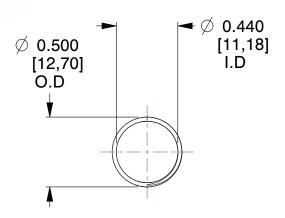

## **NOTES:**

1. Material: Stainless Steel

2. Finish: Glod Irridite

3. Ends: Closed and Ground

4. Total Coils: 10.000

Sugg. Max. Deflection: 1.700 (in)
Sugg. Max. Load: 2.300 (lbs)

7. All Drawing Dimensions are in Inches [mm]

1.455

SCALE

11772

COMPONENT

COMPRESSION SPRINGS

UNIT INCH [mm]

**SPRINGS** 

SHEET 1 of 1