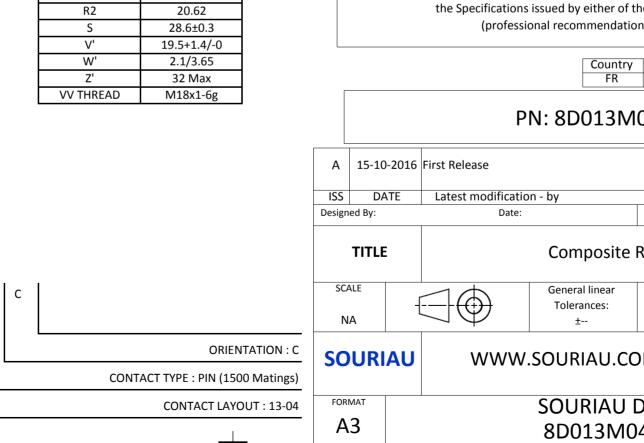

| Connector dimension |             |  |  |  |
|---------------------|-------------|--|--|--|
| Dim                 | Nominal     |  |  |  |
| Р                   | 3.25±0.2    |  |  |  |
| РР                  | 4.93±0.2    |  |  |  |
| R1                  | 23.01       |  |  |  |
| R2                  | 20.62       |  |  |  |
| S                   | 28.6±0.3    |  |  |  |
| V'                  | 19.5+1.4/-0 |  |  |  |
| W'                  | 2.1/3.65    |  |  |  |
| Ζ'                  | 32 Max      |  |  |  |
| VV THREAD           | M18x1-6g    |  |  |  |

Е

D

| 0                                                                                                                                                                                                                                                                                                                               |                                    | Ξ      |  | A |        |   |
|---------------------------------------------------------------------------------------------------------------------------------------------------------------------------------------------------------------------------------------------------------------------------------------------------------------------------------|------------------------------------|--------|--|---|--------|---|
|                                                                                                                                                                                                                                                                                                                                 |                                    |        |  |   |        | 4 |
| LAY                                                                                                                                                                                                                                                                                                                             | OUT SHOWN AS EX                    | KAMPLE |  |   |        | 3 |
| SOURIAU shall not be liable for any non-conformity or damage<br>due to a use of the Products which does not comply with<br>the Specifications issued by either of the Parties or by a third party<br>(professional recommendation, technical notice.)<br>Country Jurisdiction & Control List<br>FR Not Listed<br>PN: 8D013M04HC |                                    |        |  |   |        |   |
| st Release                                                                                                                                                                                                                                                                                                                      |                                    |        |  |   |        | - |
| Latest modification - by MOD N° Date: CUSTOMER DRAWING                                                                                                                                                                                                                                                                          |                                    |        |  |   | MOD N° |   |
| Composite Receptacle 8D series                                                                                                                                                                                                                                                                                                  |                                    |        |  |   |        |   |
| $] \bigoplus$                                                                                                                                                                                                                                                                                                                   | General linear<br>Tolerances:<br>± | s: 859 |  |   |        | 1 |
| WWW.SOURIAU.COM       This document is the property of SOURIAU         it must not be reproduced or communicated without permission                                                                                                                                                                                             |                                    |        |  |   |        |   |
| SOURIAU DRG N°         SHEET           8D013M04HC-C         1/2                                                                                                                                                                                                                                                                 |                                    |        |  |   |        |   |
| С                                                                                                                                                                                                                                                                                                                               |                                    | В      |  | А |        | J |
|                                                                                                                                                                                                                                                                                                                                 |                                    |        |  |   |        |   |