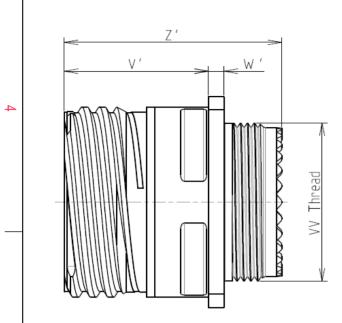

| Connector dimension |             |  |  |  |
|---------------------|-------------|--|--|--|
| Dim                 | Nominal     |  |  |  |
| Р                   | 3.25±0.2    |  |  |  |
| РР                  | 4.93±0.2    |  |  |  |
| R1                  | 23.01       |  |  |  |
| R2                  | 20.62       |  |  |  |
| S                   | 28.6±0.3    |  |  |  |
| V'                  | 19.5+1.4/-0 |  |  |  |
| W'                  | 2.1/3.65    |  |  |  |
| Ζ'                  | 32 Max      |  |  |  |
| VV THREAD           | M18x1-6g    |  |  |  |