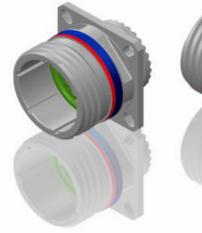

|   | т | ۵ | н <b>т</b> | m | 0 |
|---|---|---|------------|---|---|
| _ |   |   |            |   |   |

Keying Shown as example

## CHARACTERISTICS

-Salt Spray

BASIC SERIES:

SHELL SIZE : 13

PLATING : M = Nickel

Н

SHELL TYPE : Square Flange Receptacle

CONTACT TYPE : Standard Crimp Contact