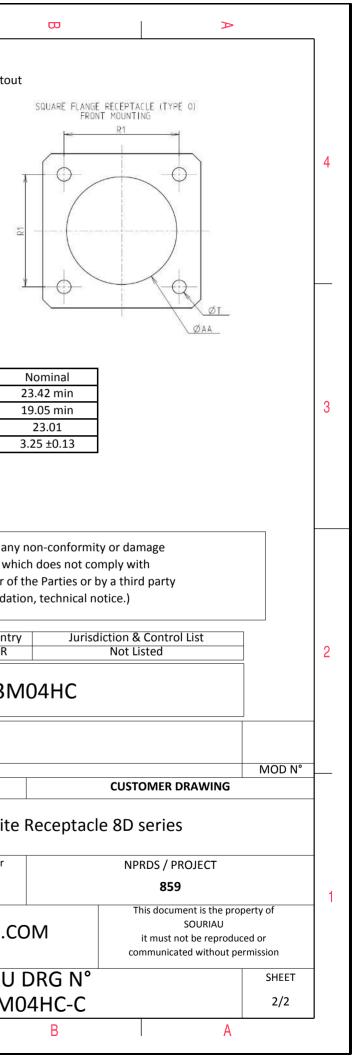

| Connector dimension |             |  |  |  |
|---------------------|-------------|--|--|--|
| Dim                 | Nominal     |  |  |  |
| Р                   | 3.25±0.2    |  |  |  |
| РР                  | 4.93±0.2    |  |  |  |
| R1                  | 23.01       |  |  |  |
| R2                  | 20.62       |  |  |  |
| S                   | 28.6±0.3    |  |  |  |
| V'                  | 19.5+1.4/-0 |  |  |  |
| W'                  | 2.1/3.65    |  |  |  |
| Ζ'                  | 32 Max      |  |  |  |
| VV THREAD           | M18x1-6g    |  |  |  |