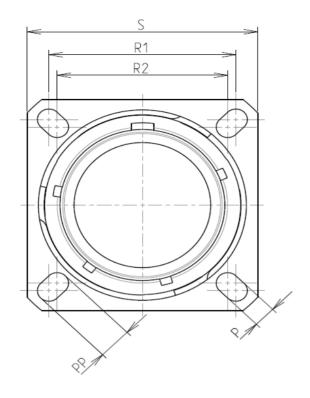

| Connector dimension |             |  |  |  |
|---------------------|-------------|--|--|--|
| Dim                 | Nominal     |  |  |  |
| Р                   | 3.25±0.2    |  |  |  |
| РР                  | 4.93±0.2    |  |  |  |
| R1                  | 23.01       |  |  |  |
| R2                  | 20.62       |  |  |  |
| S                   | 28.6±0.3    |  |  |  |
| V'                  | 19.5+1.4/-0 |  |  |  |
| W'                  | 2.1/3.65    |  |  |  |
| Ζ'                  | 32 Max      |  |  |  |
| VV THREAD           | M18x1-6g    |  |  |  |