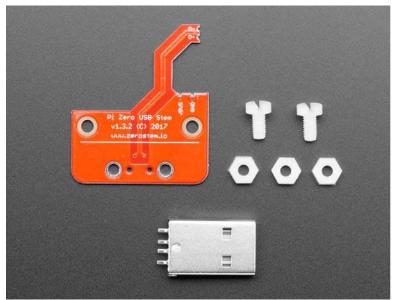

## Includes

- 1x Zero Stem PCB
- 1x USB Connector
- Nylon bolts and nuts

The Zero Stem is compatible with the Raspberry Pi Zero v1.3 and the Raspberry Pi Zero W v1.1, but it is not compatible with the Raspberry Pi Zero v1.2 or any full-size Raspberry Pi.