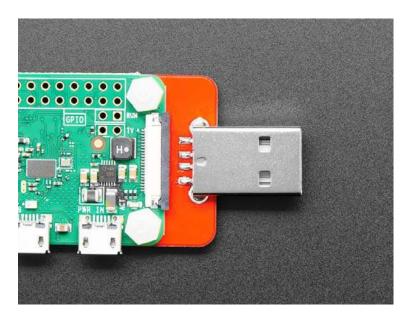

## Zero Stem for Pi Zero 1.3 and Pi Zero W 1.1

PRODUCT ID: 3945

Zero Stem? More like, *full stream ahead!* This is a neat little PCB shim that transforms your Raspberry Pi Zero into a USB dongle! Super handy when you want to share your computer's Internet connection without messing with extraneous adapters, cables, what have you. Works great with our USB Gadget for Raspberry Pi Zero guide.

Once soldered on, the Stem lets you plug into USB to get power and data over a computer USB port. Use it on the go to create VNC or proxy servers or cluster several Zeros together.