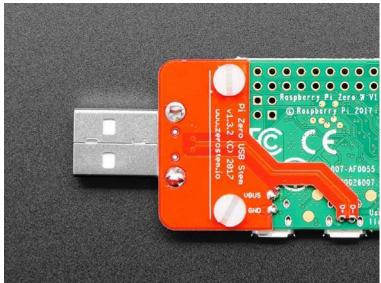

## Zero Stem for Pi Zero 1.3 and Pi Zero W 1.1

PRODUCT ID: 3945

Zero Stem? More like, *full stream ahead!* This is a neat little PCB shim that transforms your Raspberry Pi Zero into a USB dongle! Super handy when you want to share your computer's Internet connection without messing with extraneous adapters, cables, what have you. Works great with our USB Gadget for Raspberry Pi Zero guide.

Once soldered on, the Stem lets you plug into USB to get power and data over a computer USB port. Use it on the go to create VNC or proxy servers or cluster several Zeros together.