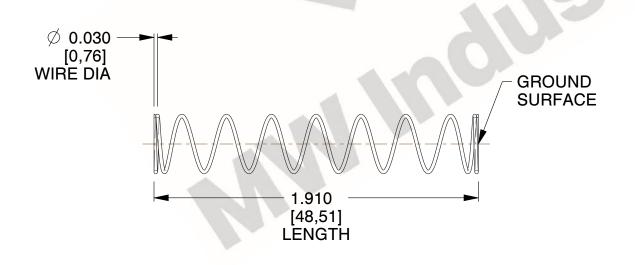

## **NOTES:**

1. Material: Spring Steel

2. Finish: Glod Irridite

3. Ends: Closed and Ground

4. Total Coils: 10.000

5. Sugg. Max. Deflection: 1.800 (in) 6. Sugg. Max. Load: 2.300 (lbs)

7. All Drawing Dimensions are in Inches [mm]

1.242

SCALE

11772

COMPONENT

**COMPRESSION SPRINGS** 

UNIT INCH [mm]

**SPRINGS** 

SHEET 1 of 1