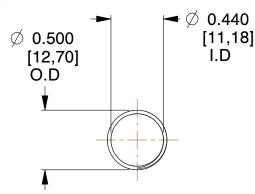

## **NOTES:**

1. Material: Spring Steel

2. Finish: Glod Irridite

3. Ends: Closed and Ground

4. Total Coils: 10.000

5. Sugg. Max. Deflection: 1.800 (in) 6. Sugg. Max. Load: 2.300 (lbs)

7. All Drawing Dimensions are in Inches [mm]

1.242

SCALE

11772

COMPONENT

**COMPRESSION SPRINGS** 

UNIT INCH [mm]

**SPRINGS** 

SHEET 1 of 1