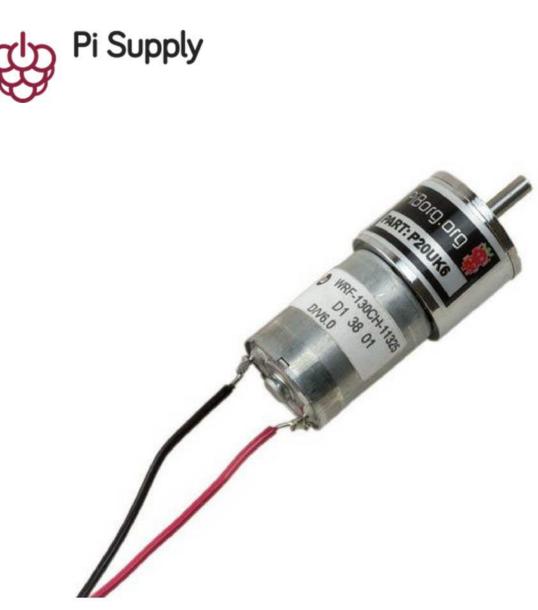

## PiBorg Motor 6V 180RPM - 20mm

6V 180RPM, 20mm Diameter DC Motor! Built to PiBorgspecification and specially made for awesome robots! PiBorg motors comes with wires pre-soldered, so perfect for connecting straight to your project!

This motor features a 3mm diameter shaft so fits a 3mm hub, and can be mounted to a chassis using our Advanced Motor Bracket Mount! **Please Note. This purchase is for the motor only.** 

## **Technical Specification**

- Part No. P20UK6
- Voltage: 6V
- Gearbox Reduction Ratio: 33
- No Load Speed (RPM): 180
- Rated Speed (RPM): 149
- Rated Torque (kg.cm): 0.13
- Rated Current (A): 0.087
- Shaft Diameter: 3mm
- Shaft Length: 8mm
- Motor Diameter: 20mm
- Motor Length: 40mm