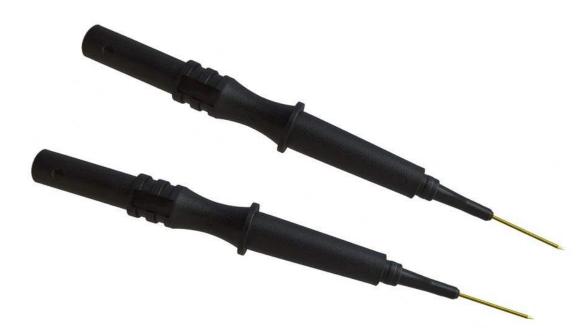

## ENP90 - ESR Needle Probe set with 2mm sockets

## ENP90 - ESR Needle Probe set with 2mm sockets Information:

A pair of extremely sharp gold plated probes, primarily designed for the Atlas ESR and Atlas ESR PLUS (models ESR60 and ESR70). These gold needles feature our new standard 2mm sockets, allowing them to be fitted to industry standard 2mm banana plugs. Even the 2mm sockets are gold plated.

Each probe is 90mm long, is fully insulated except for the 13mm sharp gold needle. These are VERY sharp and care must be used! The needles can be bent with rough treatment.

Please note, your ESR unit must be fitted with 2mm plugs to be used with these probes. These probes are ONLY suitable for ESR units with firmware version 4.1 or later.