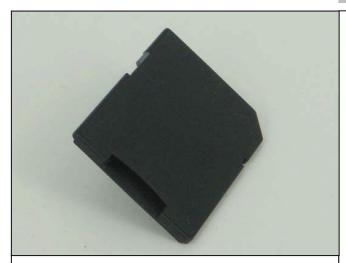

## Micro SD to SD Adapter

Part Number:106-00351-\*\*
Micro SD to SD Adapter

- With Latch in card slot to prevent memory card slip
- Manufactured by insert-molding
- Application for bundle sales with micro SD memory card or CE devices