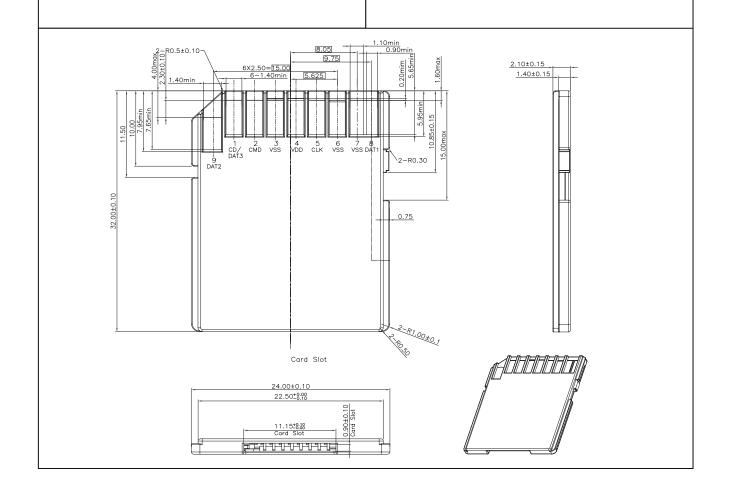

## Micro SD to SD Adapter

Part Number:106-00351-\*\*
Micro SD to SD Adapter

- With Latch in card slot to prevent memory card slip
- Manufactured by insert-molding
- Application for bundle sales with micro SD memory card or CE devices