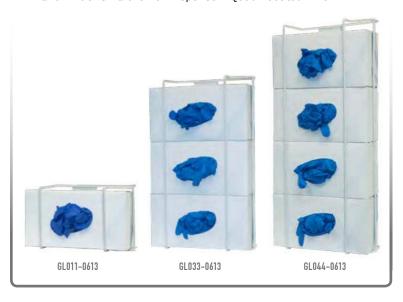

### Related Products (each sold separately):

- GL011-0613 : Glove Box Dispenser Single Coated Wire
- GL033-0613: Glove Box Dispenser Triple Coated Wire
- GL044-0613: Glove Box Dispenser Quad Coated Wire

Wire dispensers come in a variety of sizes to fit your needs. Each of our new wire glove box dispensers can be mounted either horizontally or vertically. Single, double, triple, and quad glove box dispensers with their alternative mounting options ensure you have gloves when and where you need them.