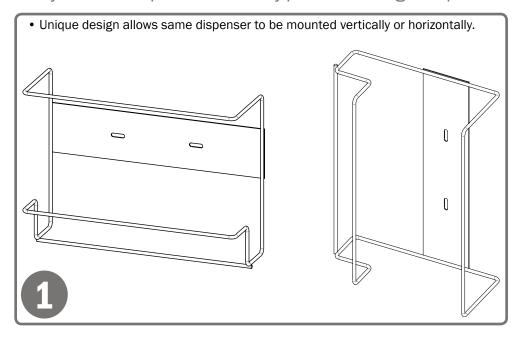

### **Product Description:**

- Glove Box Dispenser Double
- 2 each per pack
- · Holds two boxes of gloves
- · Slot holes for vertical or horizontal wall mounting
- · White Coated-Wire

Wire dispensers come in a variety of sizes to fit your needs. Each of our new wire glove box dispensers can be mounted either horizontally or vertically. Single, double, triple, and quad glove box dispensers with their alternative mounting options ensure you have gloves when and where you need them.