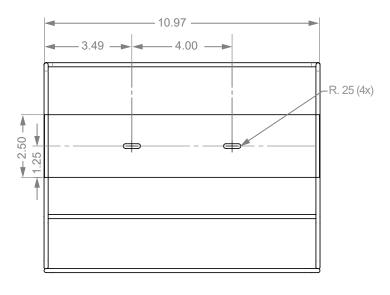

### **Product Specifications** (overall external dimensions):

- 10.97"W x 8.16"H x 3.75"D (27.9 cm x 20.7 cm x 9.5 cm)
- 1.0 lbs (0.4 kg) approximated

### **Mounting Specifications:**