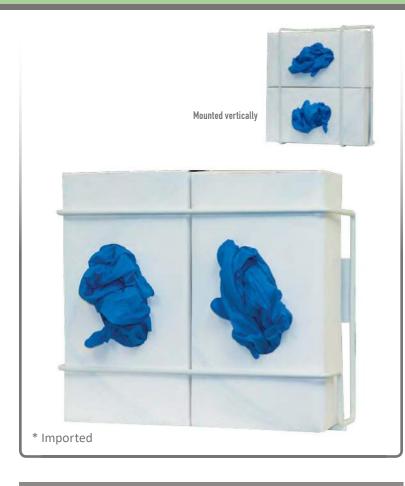

# GL022-0613\* Glove Box Dispenser - Double

### **Product Description:**

- Glove Box Dispenser Double
- 2 each per pack
- · Holds two boxes of gloves
- · Slot holes for vertical or horizontal wall mounting
- · White Coated-Wire

Wire dispensers come in a variety of sizes to fit your needs. Each of our new wire glove box dispensers can be mounted either horizontally or vertically. Single, double, triple, and quad glove box dispensers with their alternative mounting options ensure you have gloves when and where you need them.