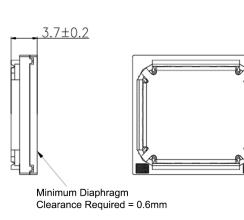

### TEMPERATURE RANGES

| Operating | -20 to +60 °C |
|-----------|---------------|
| Storage   | -20 to +70 °C |

Weight 3.5 g

General tolerance = ±0.2 mm and all measurements in mm unless otherwise noted.

| Revision | Description                                                                                           | Ву | Date       |
|----------|-------------------------------------------------------------------------------------------------------|----|------------|
| 0-2022   | Original Specification                                                                                | CT | 2022-02-03 |
| 1-2022   | Added minimum diaphragm clearance requirement callout to the mechanical drawing. Added product photo. | CT | 2022-05-12 |