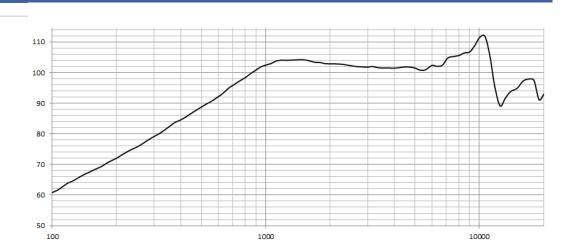

#### ACOUSTIC: 1cc Sealed Enclosure

| 1100 Hz ± 20 %                                    |  |
|---------------------------------------------------|--|
| 1100 to 20000 Hz                                  |  |
| 104 ± 3 dB<br>1000, 1500, 2000 Hz;<br>2 W; 10 cm; |  |
| Max 10 %<br>2000 Hz; 2 W                          |  |
|                                                   |  |