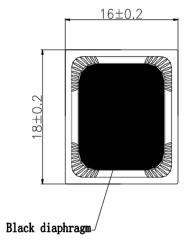

### **Physical Characteristics**

| MAT  | F | ⊋ΙΔ | u s |
|------|---|-----|-----|
| VI/\ | _ | VI/ | \LU |

| Housing        | Plastic                       |
|----------------|-------------------------------|
| Cone           | PEEK                          |
| Magnet         | NdFeB                         |
| Solder<br>Pads | Tin Plated<br>Stainless Steel |

### TEMPERATURE RANGES

| Operating | -20 to +60 °C |
|-----------|---------------|
| Storage   | -20 to +70 °C |

Weight 3.5 g

General tolerance = ±0.2 mm and all measurements in mm unless otherwise noted.