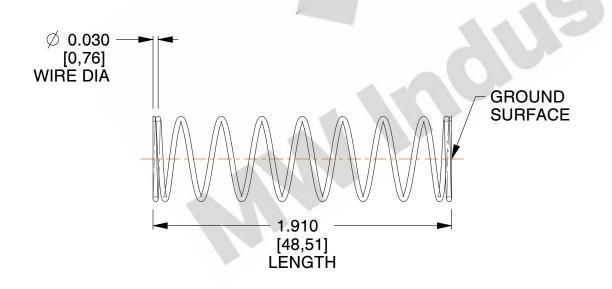

## **NOTES:**

1. Material: Stainless Steel

2. Finish: Glod Irridite

3. Ends: Closed and Ground

4. Total Coils: 10.000

5. Sugg. Max. Deflection: 1.200 (in)

6. Sugg. Max. Load : 2.300 (lbs)

7. All Drawing Dimensions are in Inches [mm]