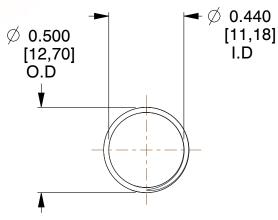

## **NOTES:**

1. Material: Stainless Steel

2. Finish: Glod Irridite

3. Ends: Closed and Ground

4. Total Coils: 10.000

5. Sugg. Max. Deflection: 1.200 (in)

6. Sugg. Max. Load : 2.300 (lbs)

7. All Drawing Dimensions are in Inches [mm]